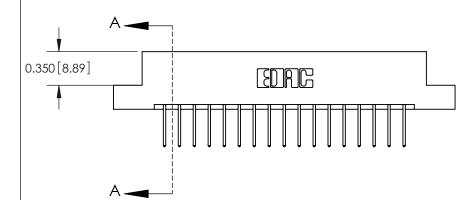

THIS IS A C.A.D. GENERATED DRAWING DO NOT MAKE MANUAL REVISIONS TO MASTER.

ISSUE NUMBER

ORIGINAL

837/887 Series High Temp Card Edge Connector Part Number: 887-034-523-202

**See Accompanying Pages for: Contact Bend Details** 