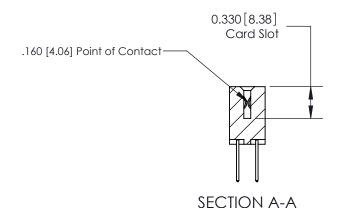

## **Contact Detail**

523-P.C. Tail .025 Sq.(0.64 Sq.) - Tail LG=.390(9.91) .156 [3.96] Contact Spacing x .200 [5.08] Row Spacing

Thick P.C. Board

0.370 [9.40]

2.962 [75.23] 2.816[71.53] -Card Slot Accepts - .054 [1.37] to .070 [1.78]