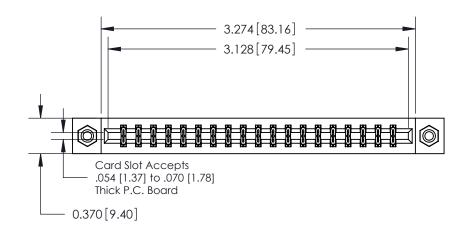

**Mounting Option** 

08-#4-40 Unified Threaded Inserts

## **Contact Detail**

544-Wire Wrap .050x.025(1.27x0.64) - Tail LG=.750(19.05)

.156 [3.96] Contact Spacing x .200 [5.08] Row Spacing

THIS IS A C.A.D. GENERATED DRAWING DO NOT MAKE MANUAL REVISIONS TO MASTER.

ISSUE NUMBER ORIGINAL

0.330[8.38] Card Slot .160 [4.06] Point of Contact **SECTION A-A** 

**See Accompanying Pages for:** 

**Contact Bend Details** 

837/887 Series High Temp Card Edge Connector Part Number: 887-038-544-808