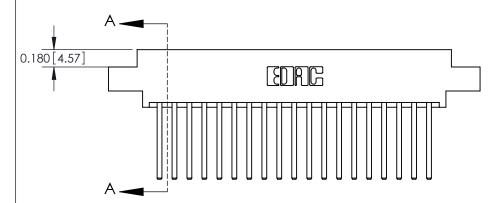

ISSUE NUMBER

ORIGINAL

1

|                     | 837/887 Series High Temp Card Edge Connector                                                                                                                                                                |                                  | ACAD REFERENCE | NO. 837 EN       | 837 ENG MASTER |  |
|---------------------|-------------------------------------------------------------------------------------------------------------------------------------------------------------------------------------------------------------|----------------------------------|----------------|------------------|----------------|--|
| Contact Bend Detail |                                                                                                                                                                                                             | DRAWN: J.LEE                     | DATE: OC       | DATE: OCT. 06/09 |                |  |
|                     | Confact Bend Defail                                                                                                                                                                                         |                                  | CHECKED:       | DATE:            | DATE:          |  |
| EDAC INC THESE      | THESE DRAWINGS AND SPECIFICATIONS                                                                                                                                                                           | SCALE: NTS                       | SHEET          | 2 <b>OF</b> 2    |                |  |
|                     | TORONTO, ONTARIO CANADA YOUR CONNECTION TO QUALITY & SERVICE  TORONTO, ONTARIO SHALL NOT BE REPRODUCED, OR COPIED OR USED AS THE BASIS FOR THE MANUFACTURE OR SALE OF APPARATUS WITHOUT WRITTEN PERMISSION. | DRAWING NUMBER                   |                | ISSUE            |                |  |
|                     |                                                                                                                                                                                                             | MANUFACTURE OR SALE OF APPARATUS | 837 Assembly   |                  | 1              |  |