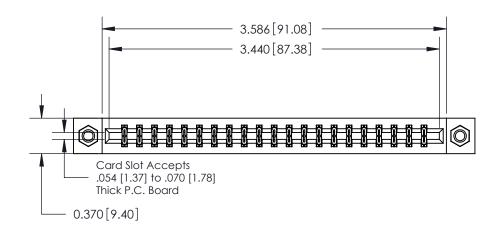

**Mounting Option** 

07-M3-0.5 Metric Threaded Inserts

## **Contact Detail**

544-Wire Wrap .050x.025(1.27x0.64) - Tail LG=.750(19.05)

.156 [3.96] Contact Spacing x .200 [5.08] Row Spacing

THIS IS A C.A.D. GENERATED DRAWING DO NOT MAKE MANUAL REVISIONS TO MASTER.