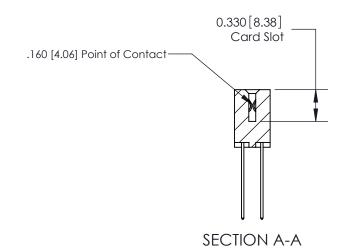

ISSUE NUMBER

ORIGINAL

1

|             | 837/887 Series High Temp Card Edge Connector<br>Contact Bend Detail |                                                                                                                                                                                                 | ACAD REFERENCE | NO. 837 EN | 837 ENG MASTER   |  |
|-------------|---------------------------------------------------------------------|-------------------------------------------------------------------------------------------------------------------------------------------------------------------------------------------------|----------------|------------|------------------|--|
|             |                                                                     |                                                                                                                                                                                                 | DRAWN: J.LEE   | DATE: OC   | DATE: OCT. 06/09 |  |
|             |                                                                     |                                                                                                                                                                                                 | CHECKED:       | DATE:      | DATE:            |  |
| YOUR CONNEC | EDAC INC THESE                                                      | THESE DRAWINGS AND SPECIFICATIONS ARE THE PROPERTY OF EDAC INC.,AND SHALL NOT BE REPRODUCED,OR COPIED OR USED AS THE BASIS FOR THE MANUFACTURE OR SALE OF APPARATUS WITHOUT WRITTEN PERMISSION. | SCALE: NTS     | SHEET      | 2 <b>OF</b> 2    |  |
|             | TORONTO, ONTARIO                                                    |                                                                                                                                                                                                 | DRAWING NUMBER | •          | ISSUE            |  |
|             | YOUR CONNECTION TO QUALITY & SERVICE                                |                                                                                                                                                                                                 | 837 Assembly   |            | 1                |  |