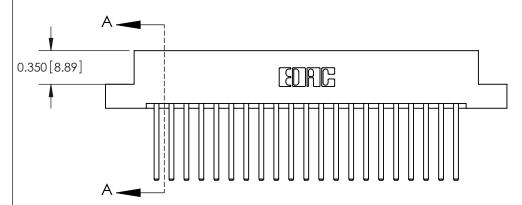

ISSUE NUMBER

ORIGINAL

**See Accompanying Pages for:** 

**Contact Bend Details** 

837/887 Series High Temp Card Edge Connector Part Number: 887-042-544-207

**EDAC INC** TORONTO, ONTARIO CANADA

THESE DRAWINGS AND SPECIFICATIONS ARE THE PROPERTY OF EDAC INC.,AND SHALL NOT BE REPRODUCED, OR COPIED OR USED AS THE BASIS FOR THE MANUFACTURE OR SALE OF APPARATUS WITHOUT WRITTEN PERMISSION.