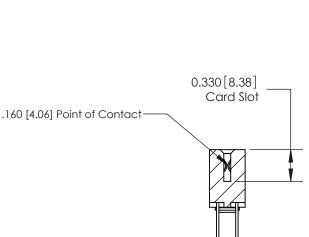

**Mounting Option** THIS IS A C.A.D. GENERATED DRAWING 03-.116 (2.95) I.D. Floating Eyelets DO NOT MAKE MANUAL REVISIONS TO MASTER. **Contact Detail** 544-Wire Wrap .050x.025(1.27x0.64) - Tail LG=.750(19.05) .156 [3.96] Contact Spacing x .200 [5.08] Row Spacing - 4.522[114.86] 4.376[111.15] -Card Slot Accepts .054 [1.37] to .070 [1.78] Thick P.C. Board 0.370 [9.40] .160 [4.06] Point of Contact 0.350[8.89]