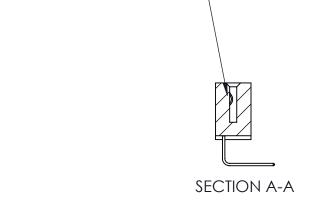

ORIGINAL (1)

| 842/892 Series High Temp Card Edge Connector<br>Contact Bend Detail |                                                                                                 | ACAD REFERENCE NO. 842 ENG MASTER |             |                  |        |
|---------------------------------------------------------------------|-------------------------------------------------------------------------------------------------|-----------------------------------|-------------|------------------|--------|
|                                                                     |                                                                                                 | DRAWN:                            | J.LEE       | DATE: OCT. 06/09 |        |
|                                                                     |                                                                                                 | CHECKED:                          |             | DATE:            |        |
| EDAC INC                                                            | THESE DRAWINGS AND SPECIFICATIONS ARE THE PROPERTY OF EDAC INCAND                               | SCALE:                            | NTS         | SHEET :          | 2 OF 3 |
| TORONTO, ONTARIO                                                    | SHALL NOT BE REPRODUCED,OR COPIED OR USED AS THE BASIS FOR THE MANUFACTURE OR SALE OF APPARATUS | DRAWING                           | NUMBER      |                  | ISSUE  |
| YOUR CONNECTION TO QUALITY & SERVICE                                |                                                                                                 | 8                                 | 42 Assembly |                  | 1      |