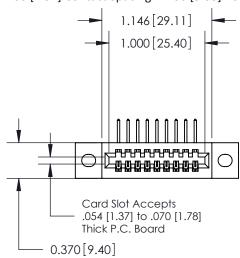

842/892 Series High Temp Card Edge Connector Part Number: 892-009-558-102

YOUR CONNECTION TO QUALITY & SERVICE

J.LEE DATE: OCT. 06/09 SHEET 1 OF 3 NTS

842 Assembly

842 ENG MASTER

THIS IS A C.A.D. GENERATED DRAWING DO NOT MAKE MANUAL REVISIONS TO MASTER