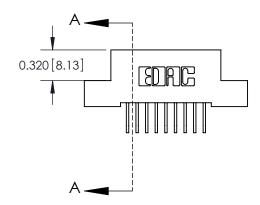

ORIGINAL (1)

| 842/892 Series High Temp Card Edge Connector<br>Contact Bend Detail |                                                                                                 | ACAD REFERENCE NO. 842 ENG MASTER |             |                  |        |
|---------------------------------------------------------------------|-------------------------------------------------------------------------------------------------|-----------------------------------|-------------|------------------|--------|
|                                                                     |                                                                                                 | DRAWN:                            | J.LEE       | DATE: OCT. 06/09 |        |
|                                                                     |                                                                                                 | CHECKED:                          |             | DATE:            |        |
| EDAC INC                                                            | THESE DRAWINGS AND SPECIFICATIONS ARE THE PROPERTY OF EDAC INCAND                               | SCALE:                            | NTS         | SHEET :          | 2 OF 3 |
| TORONTO, ONTARIO                                                    | SHALL NOT BE REPRODUCED,OR COPIED OR USED AS THE BASIS FOR THE MANUFACTURE OR SALE OF APPARATUS | DRAWING                           | NUMBER      |                  | ISSUE  |
| YOUR CONNECTION TO QUALITY & SERVICE                                |                                                                                                 | 8                                 | 42 Assembly |                  | 1      |