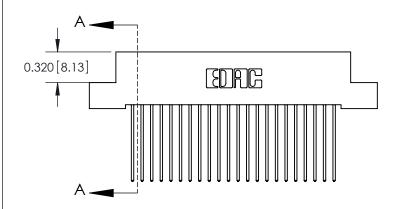

SECTION A-A

842 Assembly

THIS IS A C.A.D. GENERATED DRAWING DO NOT MAKE MANUAL REVISIONS TO MASTER

ORIGINAL (1)

| 842/892 Series High Temp Card Edge Connector<br>Contact Bend Detail          |                                                                 | ACAD REFERENCE NO. 842 ENG MASTER |             |                  |       |
|------------------------------------------------------------------------------|-----------------------------------------------------------------|-----------------------------------|-------------|------------------|-------|
|                                                                              |                                                                 | DRAWN:                            | J.LEE       | DATE: OCT. 06/09 |       |
|                                                                              |                                                                 | CHECKED:                          |             | DATE:            |       |
| EDAC INC THESE DRAWINGS AND SPECIFICATIONS ARE THE PROPERTY OF EDAC INC.,AND | SCALE:                                                          | NTS                               | SHEET :     | 2 OF 3           |       |
| TORONTO, ONTARIO                                                             | SHALL NOT BE REPRODUCED, OR COPIED OR USED AS THE BASIS FOR THE | DRAWING                           | NUMBER      |                  | ISSUE |
| YOUR CONNECTION TO QUALITY & SERVICE                                         | MANUFACTURE OR SALE OF APPARATUS WITHOUT WRITTEN PERMISSION.    | 8                                 | 42 Assembly |                  | 1     |