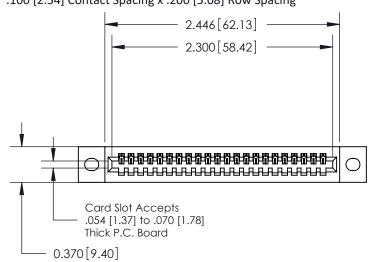

**Mounting Option Contact Detail** 

02-.128 (3.25) Wide Mounting Slots

541-Wire Wrap .025 Sq.(0.64 Sq.) - Tail LG=.760(19.30) .100 [2.54] Contact Spacing x .200 [5.08] Row Spacing

.240 [6.10] Point of Contact-

## **See Accompanying Pages for:**

- **Contact Bend Details**
- **Mounting Options**

842/892 Series High Temp Card Edge Connector Part Number: 892-022-541-102

YOUR CONNECTION TO QUALITY & SERVICE

| ACAD REFERENCE NO. 842 ENG MASTER |                  |  |  |
|-----------------------------------|------------------|--|--|
| DRAWN: J.LEE                      | DATE: OCT. 06/09 |  |  |
| CHECKED:                          | DATE:            |  |  |
| SCALE: NTS                        | SHEET 1 OF 3     |  |  |
| DRAWING NUMBER                    | ISSUE            |  |  |