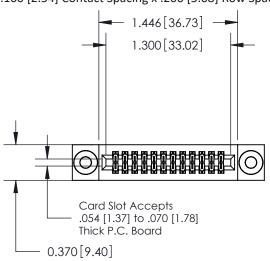

## **Contact Detail**

555-Extender Board Bend (Code 500 Contacts)

.100 [2.54] Contact Spacing x .200 [5.08] Row Spacing

**See Accompanying Pages for:** 

- **Contact Bend Details**
- **Mounting Options**

.240 [6.10] Point of Contact-