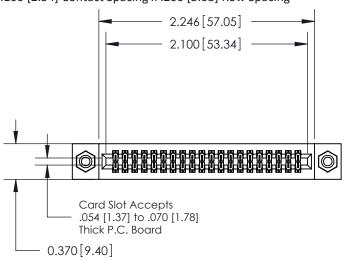

.240 [6.10] Point of Contact-

842/892 Series High Temp Card Edge Connector Part Number: 892-040-500-208

| ACAD REFERENCE NO. 842 ENG MAS |                  |  |
|--------------------------------|------------------|--|
| DRAWN: J.LEE                   | DATE: OCT. 06/09 |  |
| CHECKED:                       | DATE:            |  |
| SCALE: NTS                     | SHEET 1 OF 3     |  |
| DRAWING NUMBER                 | ISSUE            |  |