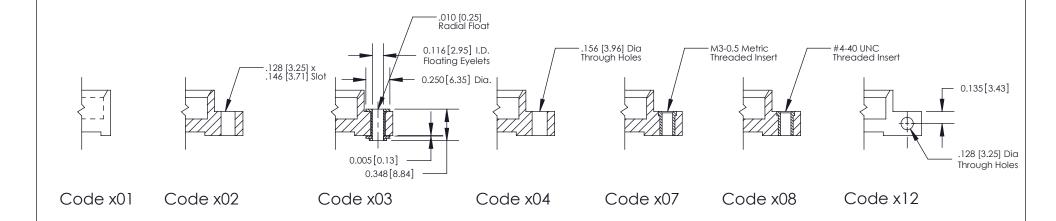

THIS IS A C.A.D. GENERATED DRAWING DO NOT MAKE MANUAL REVISIONS TO MASTER

ISSUE NUMBER

ORIGINAL

1

| 842/892 Series High Temp Card Edge Con<br>Mounting Options                    | DRAWN: J.LEE                 |         |        |  |
|-------------------------------------------------------------------------------|------------------------------|---------|--------|--|
| EDAC INC THESE DRAWINGS AND SPECIFICATIONS ARE THE PROPERTY OF EDAC INC., AND |                              | SHEET 3 | 3 OF 3 |  |
|                                                                               | ED, OR COPIED DRAWING NUMBER |         | ISSUE  |  |
| YOUR CONNECTION TO QUALITY & SERVICE WITHOUT WRITTEN PERMISS                  |                              |         | 1      |  |