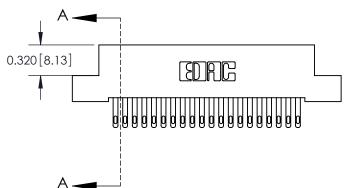

SECTION A-A

842 Assembly

THIS IS A C.A.D. GENERATED DRAWING DO NOT MAKE MANUAL REVISIONS TO MASTER

ISSUE NUMBE

ORIGINAL

1

| 842/892 Series High Temp Card Edge Connector<br>Contact Bend Detail |                                                                             | ACAD REFERENCE NO. 842 ENG MASTER |          |                         |  |
|---------------------------------------------------------------------|-----------------------------------------------------------------------------|-----------------------------------|----------|-------------------------|--|
|                                                                     |                                                                             | DRAWN: J.LEE                      | DATE: OC | DATE: <b>OCT. 06/09</b> |  |
|                                                                     |                                                                             | CHECKED:                          | DATE:    | DATE:                   |  |
| EDAC INC                                                            | ONTARIO ARE THE PROPERTY OF EDAC INC.,AND SHALL NOT BE REPRODUCED,OR COPIED | SCALE: NTS                        | SHEET :  | 2 OF 3                  |  |
| TORONTO, ONTARIO                                                    |                                                                             | DRAWING NUMBER                    | •        | ISSUE                   |  |
| YOUR CONNECTION TO QUALITY & SERVICE                                | MANUFACTURE OR SALE OF APPARATUS WITHOUT WRITTEN PERMISSION.                | 842 Assemb                        | ly       | 1                       |  |