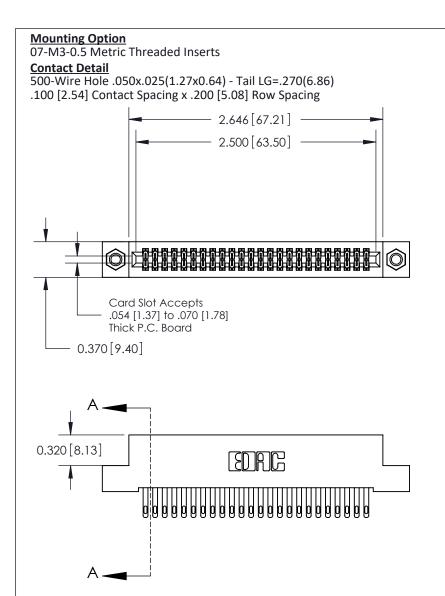

.240 [6.10] Point of Contact-

842/892 Series High Temp Card Edge Connector Part Number: 892-048-500-207

YOUR CONNECTION TO QUALITY & SERVICE

CANADA

|   | DRAWN: J.LEE   | DATE: OCT. 06/09 |  |  |  |  |
|---|----------------|------------------|--|--|--|--|
|   | CHECKED:       | DATE:            |  |  |  |  |
|   | SCALE: NTS     | SHEET 1 OF 3     |  |  |  |  |
| D | DRAWING NUMBER | ISSUE            |  |  |  |  |

SECTION A-A

842 Assembly

842 ENG MASTER

## **See Accompanying Pages for:**

- **Contact Bend Details**
- **Mounting Options**

THIS IS A C.A.D. GENERATED DRAWING DO NOT MAKE MANUAL REVISIONS TO MASTER

ORIGINAL (1)

| 842/892 Series High Temp C | ACAD REFERENCE NO. 842 ENG MASTER                                 |        |              |                  |        |
|----------------------------|-------------------------------------------------------------------|--------|--------------|------------------|--------|
| Contact Bend Detail        |                                                                   |        | J.LEE        | DATE: OCT. 06/09 |        |
|                            |                                                                   |        | CHECKED:     |                  | DATE:  |
| EDAC INC                   | THESE DRAWINGS AND SPECIFICATIONS ARE THE PROPERTY OF EDAC INCAND | SCALE: | NTS          | SHEET :          | 2 OF 3 |
|                            | IORONIO, ONIARIO SHALL NOT BE REPRODUCED,OR COPIE                 |        | NUMBER       |                  | ISSUE  |
|                            | MANUFACTURE OR SALE OF APPARATUS                                  | 8      | 342 Assembly |                  | 1      |

THIS IS A C.A.D. GENERATED DRAWING DO NOT MAKE MANUAL REVISIONS TO MASTER

ISSUE NUMBER

ORIGINAL

1

| 842/892 Series High Temp Card Edge Connector<br>Mounting Options |                                                                                                                                                                                                |         | AC AD REFERENCE NO. 842 ENG MASTER  DRAWN: J.LEE DATE: OCT. 06/09  CHECKED: DATE: |         |        |  |
|------------------------------------------------------------------|------------------------------------------------------------------------------------------------------------------------------------------------------------------------------------------------|---------|-----------------------------------------------------------------------------------|---------|--------|--|
|                                                                  | THESE DRAWINGS AND SPECIFICATIONS ARE THE PROPERTY OF EDAC INC.AND SHALL NOT BE REPRODUCED,OR COPIED OR USED AS THE BASIS FOR THE MANUFACTURE OR SALE OF APPARATUS WITHOUT WRITTEN PERMISSION. | SCALE:  | NTS                                                                               | SHEET ; | 3 OF 3 |  |
| I   SII   III - TORONTO, ONTARIO   SI                            |                                                                                                                                                                                                | DRAWING | NUMBER                                                                            |         | ISSUE  |  |
|                                                                  |                                                                                                                                                                                                | 8       | 42 Assembly                                                                       |         | 1      |  |