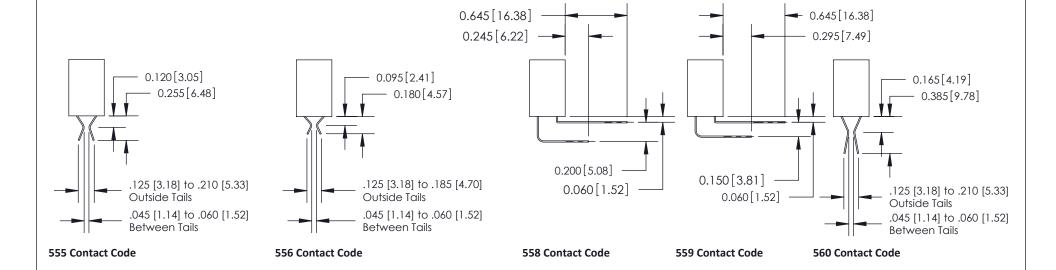

## **See Accompanying Pages for:**

- **Contact Bend Details**
- **Mounting Options**

THIS IS A C.A.D. GENERATED DRAWING DO NOT MAKE MANUAL REVISIONS TO MASTER

ORIGINAL (1)

| 842/892 Series High Temp C | ACAD REFERENCE NO. 842 ENG MASTER                                 |        |              |                  |        |
|----------------------------|-------------------------------------------------------------------|--------|--------------|------------------|--------|
| Contact Bend Detail        |                                                                   |        | J.LEE        | DATE: OCT. 06/09 |        |
|                            |                                                                   |        | CHECKED:     |                  | DATE:  |
| EDAC INC                   | THESE DRAWINGS AND SPECIFICATIONS ARE THE PROPERTY OF EDAC INCAND | SCALE: | NTS          | SHEET :          | 2 OF 3 |
|                            | IORONIO, ONIARIO SHALL NOT BE REPRODUCED,OR COPIE                 |        | NUMBER       |                  | ISSUE  |
|                            | MANUFACTURE OR SALE OF APPARATUS                                  | 8      | 342 Assembly |                  | 1      |