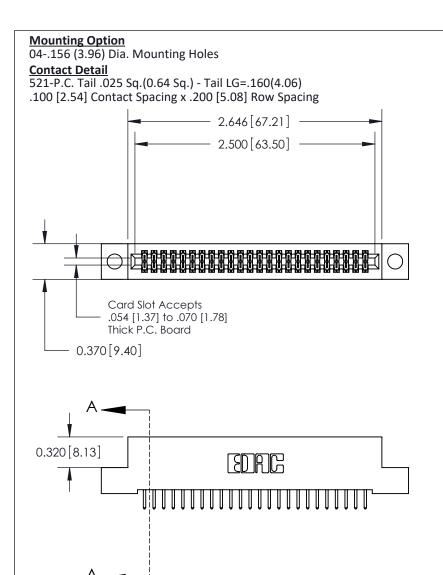

## **See Accompanying Pages for:**

- **Contact Bend Details**
- **Mounting Options**

842/892 Series High Temp Card Edge Connector Part Number: 892-048-521-204

YOUR CONNECTION TO QUALITY & SERVICE

| ACAD REFERENCE NO. 842 ENG MASTER |                  |  |
|-----------------------------------|------------------|--|
| DRAWN: J.LEE                      | DATE: OCT. 06/09 |  |
| CHECKED:                          | DATE:            |  |
| SCALE: NTS                        | SHEET 1 OF 3     |  |
| DRAWING NUMBER                    | ISSUE            |  |