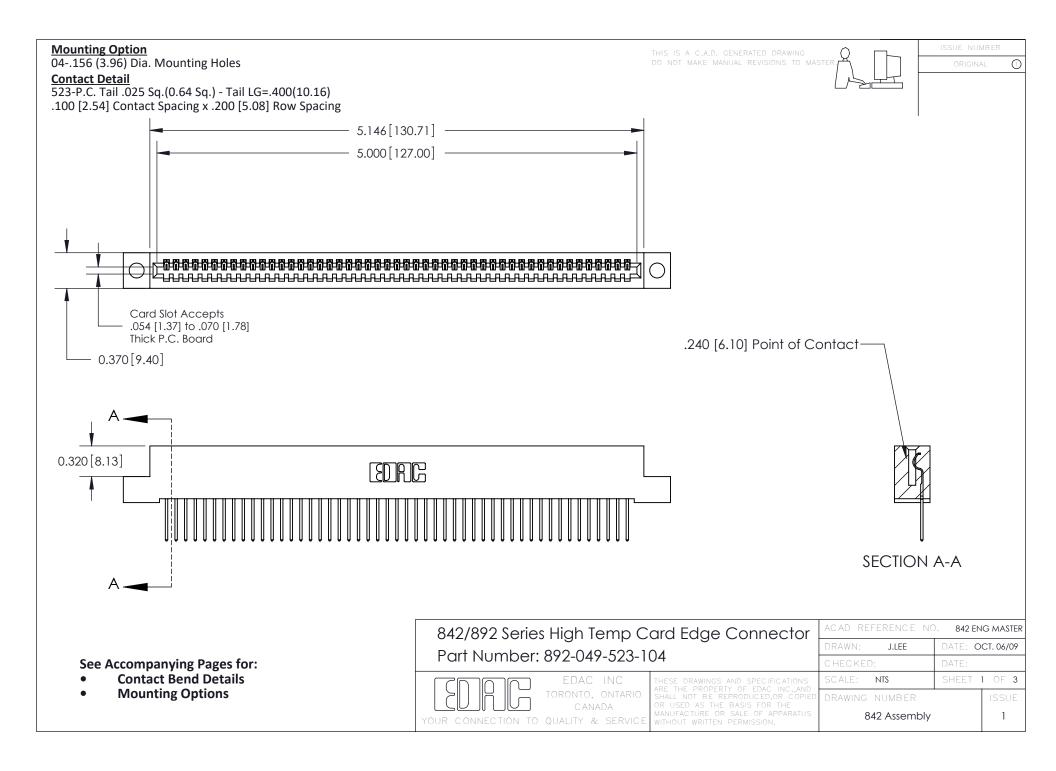

THIS IS A C.A.D. GENERATED DRAWING DO NOT MAKE MANUAL REVISIONS TO MASTER

ORIGINAL (1)



| 842/892 Series High Temp Card Edge Connector<br>Contact Bend Detail |                                                                                                 | ACAD REFERENCE NO. 842 ENG MASTER |             |                  |        |
|---------------------------------------------------------------------|-------------------------------------------------------------------------------------------------|-----------------------------------|-------------|------------------|--------|
|                                                                     |                                                                                                 | DRAWN:                            | J.LEE