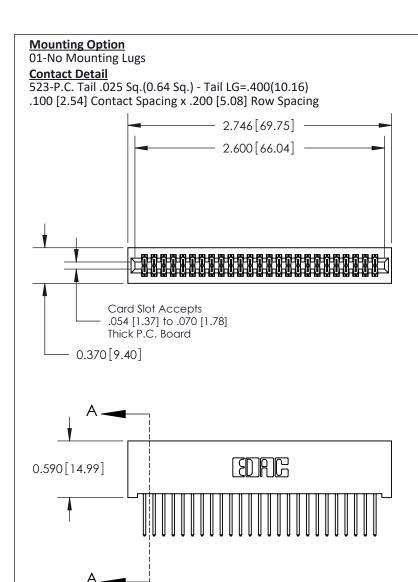

THIS IS A C.A.D. GENERATED DRAWING

ISSUE NUMBER

ORIGINAL

.240 [6.10] Point of Contact—

842/892 Series High Temp Card Edge Connector Part Number: 892-050-523-201

EDAC INC
TORONTO, ONTARIO
CANADA
YOUR CONNECTION TO QUALITY & SERVICE

DRAWING NUMBER ISSUE

842 Assembly 1

842 ENG MASTER

DATE: OCT. 06/09

SECTION A-A

J.LEE