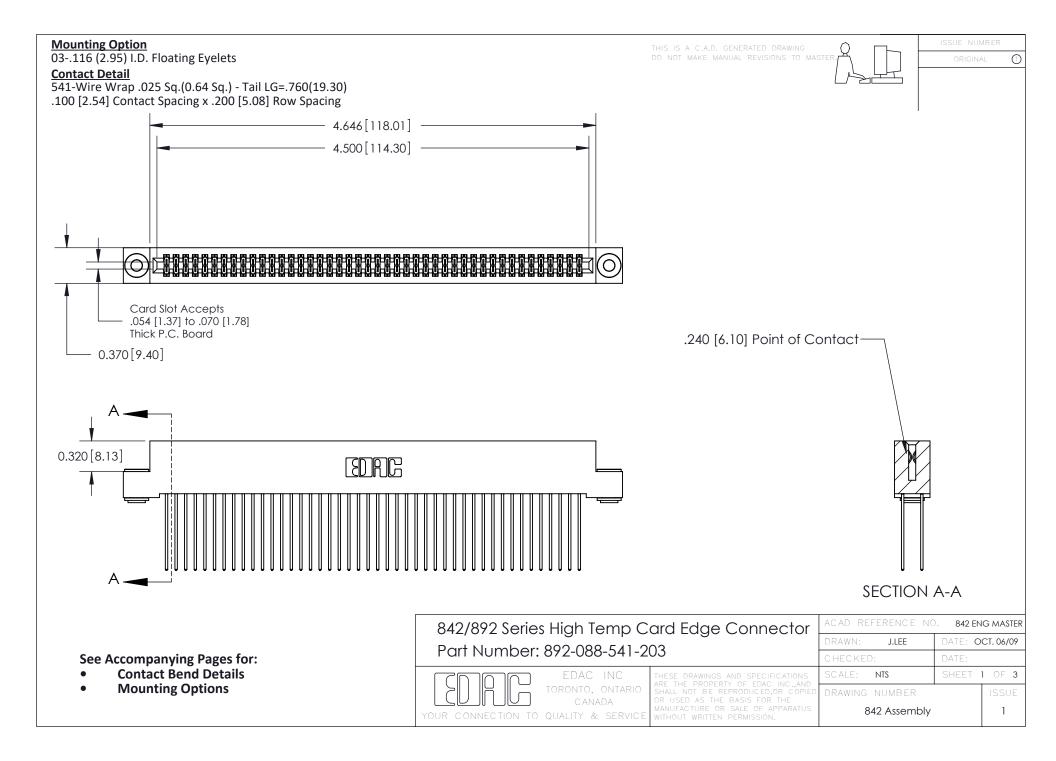

THIS IS A C.A.D. GENERATED DRAWING DO NOT MAKE MANUAL REVISIONS TO MASTER

ORIGINAL (1)



| 842/892 Series High Temp Card Edge Connector<br>Contact Bend Detail |                                                                                                 | ACAD REFERENCE NO. 842 ENG MASTER |             |                  |        |
|---------------------------------------------------------------------|-------------------------------------------------------------------------------------------------|-----------------------------------|-------------|------------------|--------|
|                                                                     |                                                                                                 | DRAWN:                            | J.LEE