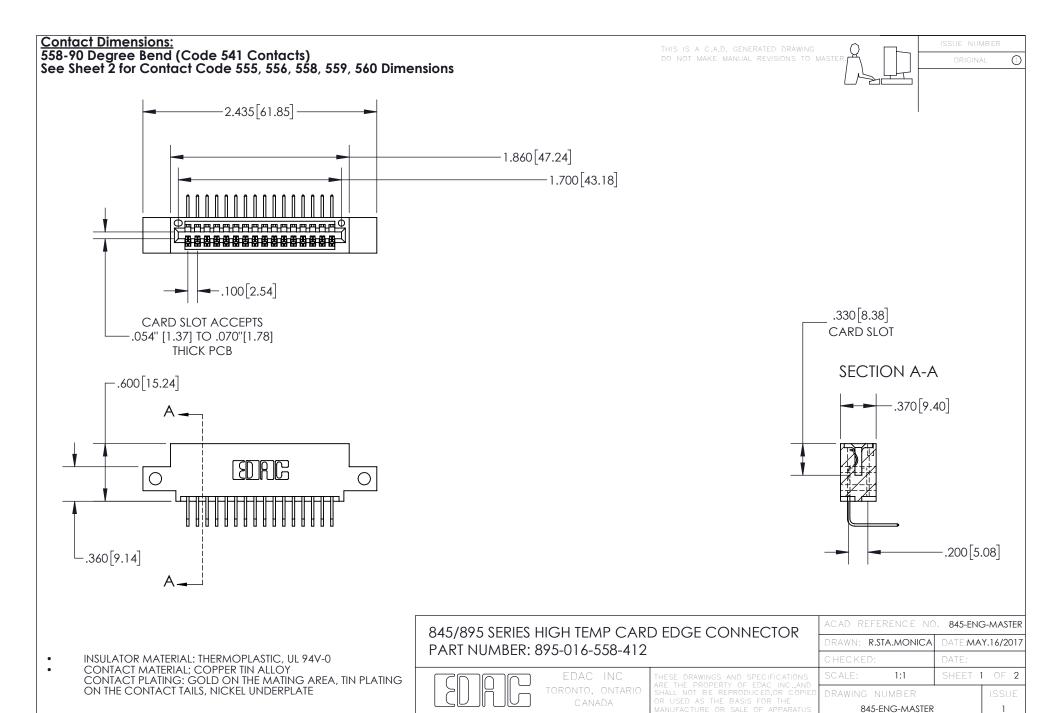

YOUR CONNECTION TO QUALITY & SERVICE

INSULATOR MATERIAL: THERMOPLASTIC POLYESTER, UL 94V-0 DAP MATERIAL AVAILABLE UPON REQUEST

**Contact Code 558** 

CONTACT MATERIAL; COPPER ALLOY CONTACT PLATING: GOLD ON THE MATING AREA, TIN PLATING ON THE CONTACT TAILS, NICKEL UNDERPLATE