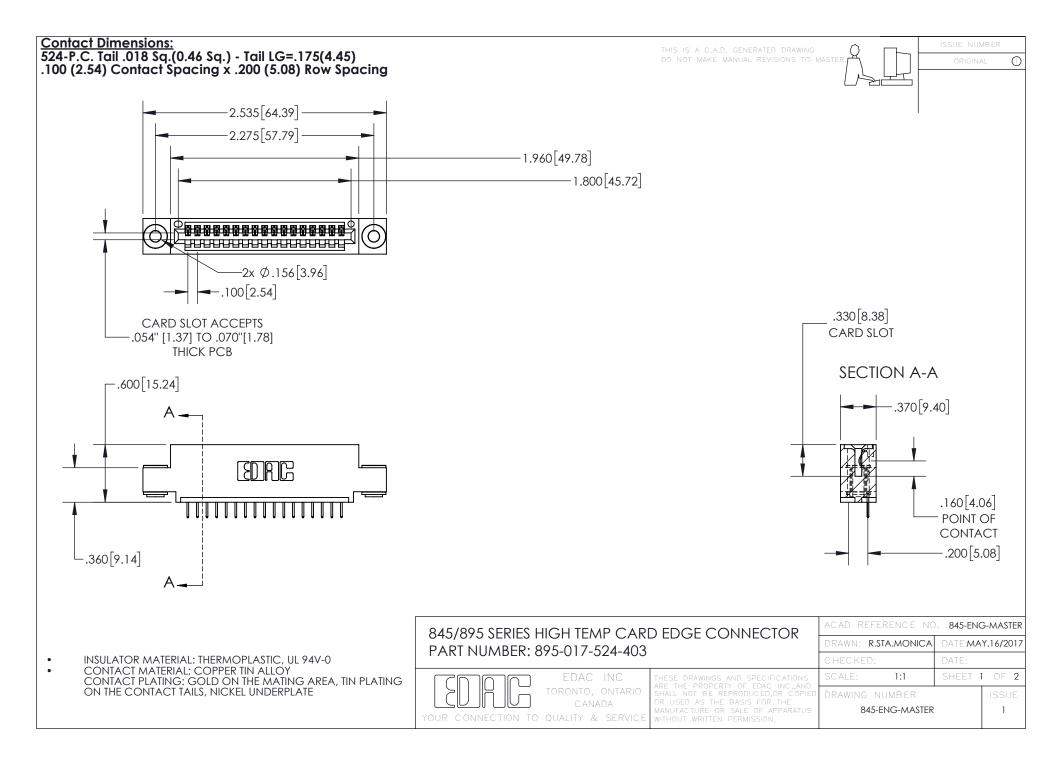

INSULATOR MATERIAL: THERMOPLASTIC POLYESTER, UL 94V-0 DAP MATERIAL AVAILABLE UPON REQUEST

**Contact Code 558** 

CONTACT MATERIAL; COPPER ALLOY CONTACT PLATING: GOLD ON THE MATING AREA, TIN PLATING ON THE CONTACT TAILS, NICKEL UNDERPLATE

## 845/895 SERIES HIGH TEMP CARD EDGE CONNECTOR CONTACT CODE 555,556,558,559,560 DIMENSIONS

YOUR CONNECTION TO QUALITY & SERVICE

Contact Code 559

|   | ACAD REFERENCE NO. 845-ENG-MASTER |                  |  |
|---|-----------------------------------|------------------|--|
|   | DRAWN: R.STA.MONICA               | DATE:MAY.16/2017 |  |
|   | CHECKED:                          | DATE:            |  |
|   | SCALE: 1:1                        | SHEET 2 OF 2     |  |
| D | DRAWING NUMBER                    | ISSUE            |  |

Contact Code 560