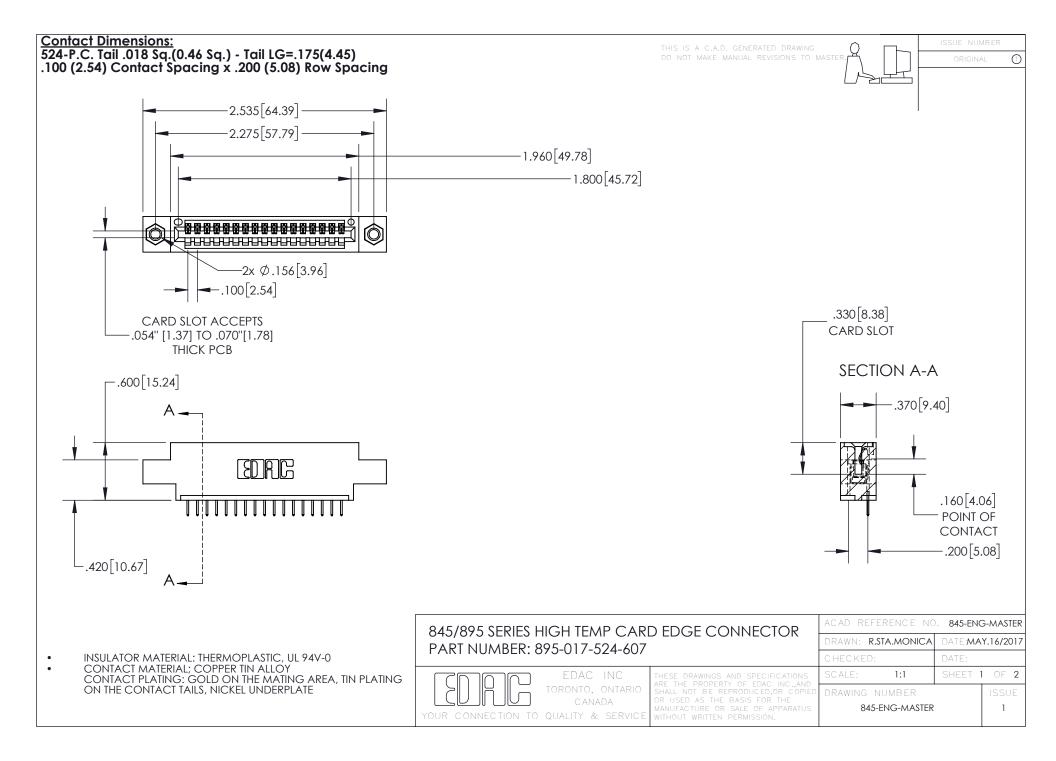

INSULATOR MATERIAL: THERMOPLASTIC POLYESTER, UL 94V-0 DAP MATERIAL AVAILABLE UPON REQUEST

**Contact Code 558** 

CONTACT MATERIAL; COPPER ALLOY CONTACT PLATING: GOLD ON THE MATING AREA, TIN PLATING ON THE CONTACT TAILS, NICKEL UNDERPLATE

## 845/895 SERIES HIGH TEMP CARD EDGE CONNECTOR CONTACT CODE 555,556,558,559,560 DIMENSIONS

YOUR CONNECTION TO QUALITY & SERVICE

Contact Code 559

|   | ACAD REFERENCE NO. 845-ENG-MASTER |                  |  |
|---|-----------------------------------|------------------|--|
|   | DRAWN: R.STA.MONICA               | DATE:MAY.16/2017 |  |
|   | CHECKED:                          | DATE:            |  |
|   | SCALE: 1:1                        | SHEET 2 OF 2     |  |
| D | DRAWING NUMBER                    | ISSUE            |  |

Contact Code 560