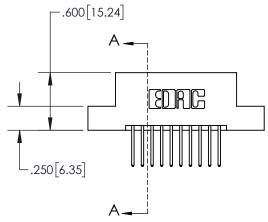

| .330[8.38]<br>CARD SLOT |                                    |  |  |  |
|-------------------------|------------------------------------|--|--|--|
| SECTION A-A             |                                    |  |  |  |
| -                       | 370[9.40]                          |  |  |  |
|                         |                                    |  |  |  |
|                         | .160 [4.06]<br>POINT OF<br>CONTACT |  |  |  |
|                         | .200 [5.08]                        |  |  |  |