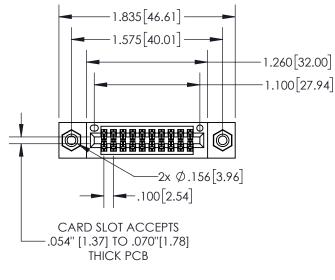

## 845/895 SERIES HIGH TEMP CARD EDGE CONFECTOR PART NUMBER: 895-020-523-208

| ACAD REFEREI  | NCE NO | . 845-ENC | 3-MASTER  |
|---------------|--------|-----------|-----------|
| DRAWN: R.STA. | MONICA | DATE:MA   | Y.16/2017 |
| CHECKED:      |        | DATE:     |           |
| SCALE:        | 1:1    | SHEET 1   | OF 2      |
| DRAWING NUM   | BER    |           | ISSUE     |