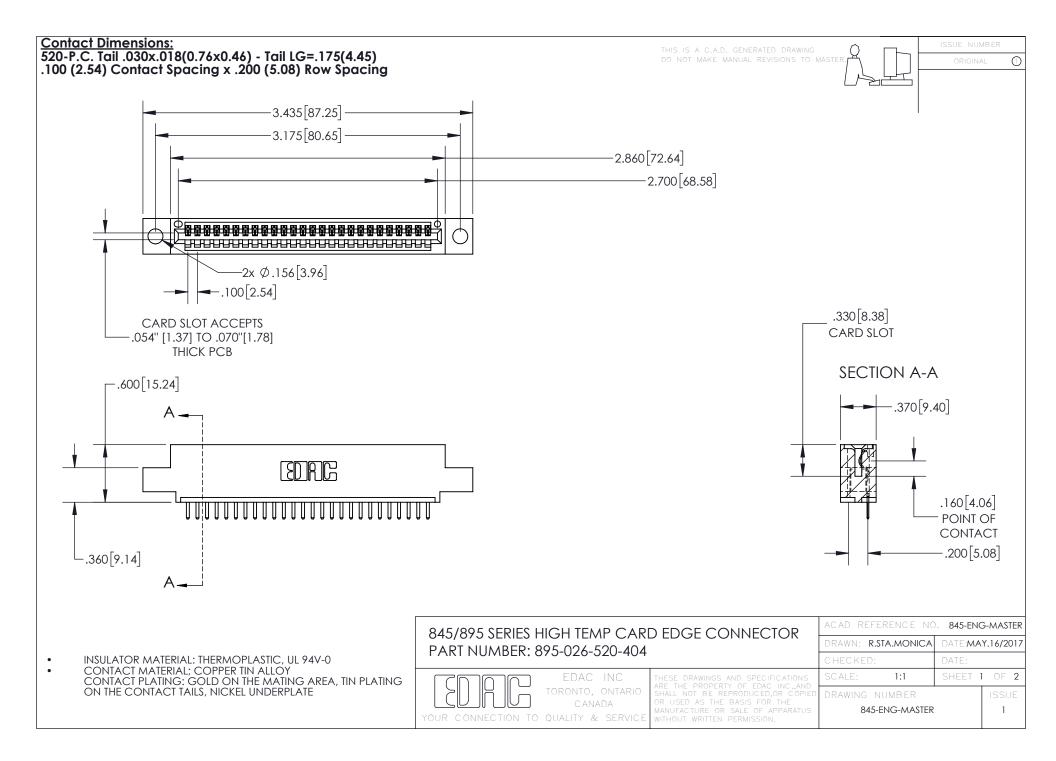

INSULATOR MATERIAL: THERMOPLASTIC POLYESTER, UL 94V-0 DAP MATERIAL AVAILABLE UPON REQUEST

**Contact Code 558** 

CONTACT MATERIAL; COPPER ALLOY CONTACT PLATING: GOLD ON THE MATING AREA, TIN PLATING ON THE CONTACT TAILS, NICKEL UNDERPLATE

## 845/895 SERIES HIGH TEMP CARD EDGE CONNECTOR CONTACT CODE 555,556,558,559,560 DIMENSIONS

YOUR CONNECTION TO QUALITY & SERVICE

Contact Code 559

|   | ACAD REFERENCE NO. 845-ENG-MASTER |                  |  |
|---|-----------------------------------|------------------|--|
|   | DRAWN: R.STA.MONICA               | DATE:MAY.16/2017 |  |
|   | CHECKED:                          | DATE:            |  |
|   | SCALE: 1:1                        | SHEET 2 OF 2     |  |
| D | DRAWING NUMBER                    | ISSUE            |  |

Contact Code 560