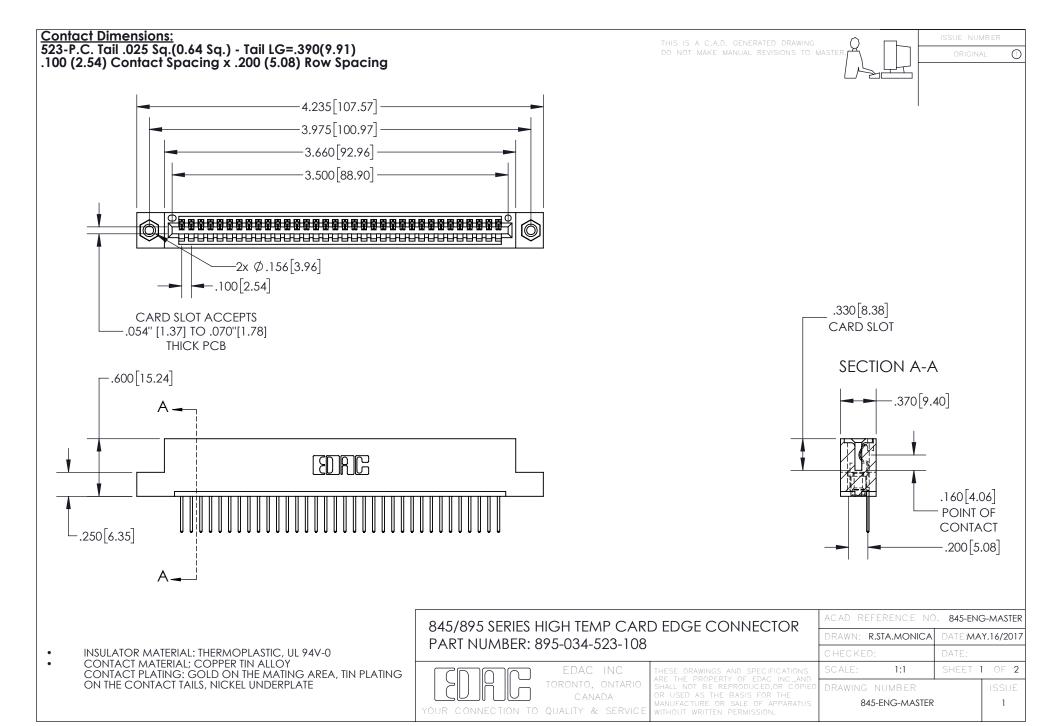

INSULATOR MATERIAL: THERMOPLASTIC POLYESTER, UL 94V-0 DAP MATERIAL AVAILABLE UPON REQUEST

**Contact Code 558** 

CONTACT MATERIAL; COPPER ALLOY CONTACT PLATING: GOLD ON THE MATING AREA, TIN PLATING ON THE CONTACT TAILS, NICKEL UNDERPLATE

## 845/895 SERIES HIGH TEMP CARD EDGE CONNECTOR CONTACT CODE 555,556,558,559,560 DIMENSIONS

YOUR CONNECTION TO QUALITY & SERVICE

Contact Code 559

|   | ACAD REFERENCE NO. 845-ENG-MASTER |                  |  |
|---|-----------------------------------|------------------|--|
|   | DRAWN: R.STA.MONICA               | DATE:MAY.16/2017 |  |
|   | CHECKED:                          | DATE:            |  |
|   | SCALE: 1:1                        | SHEET 2 OF 2     |  |
| D | DRAWING NUMBER                    | ISSUE            |  |

Contact Code 560

845-ENG-MASTER