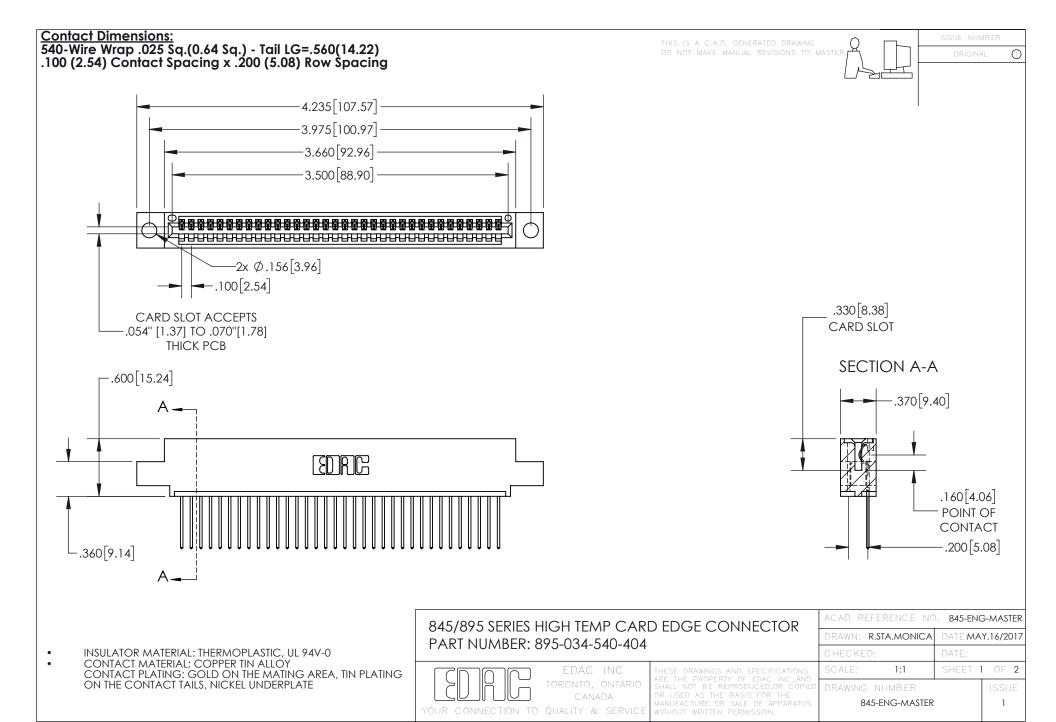

INSULATOR MATERIAL: THERMOPLASTIC POLYESTER, UL 94V-0 DAP MATERIAL AVAILABLE UPON REQUEST

**Contact Code 558** 

CONTACT MATERIAL; COPPER ALLOY CONTACT PLATING: GOLD ON THE MATING AREA, TIN PLATING ON THE CONTACT TAILS, NICKEL UNDERPLATE