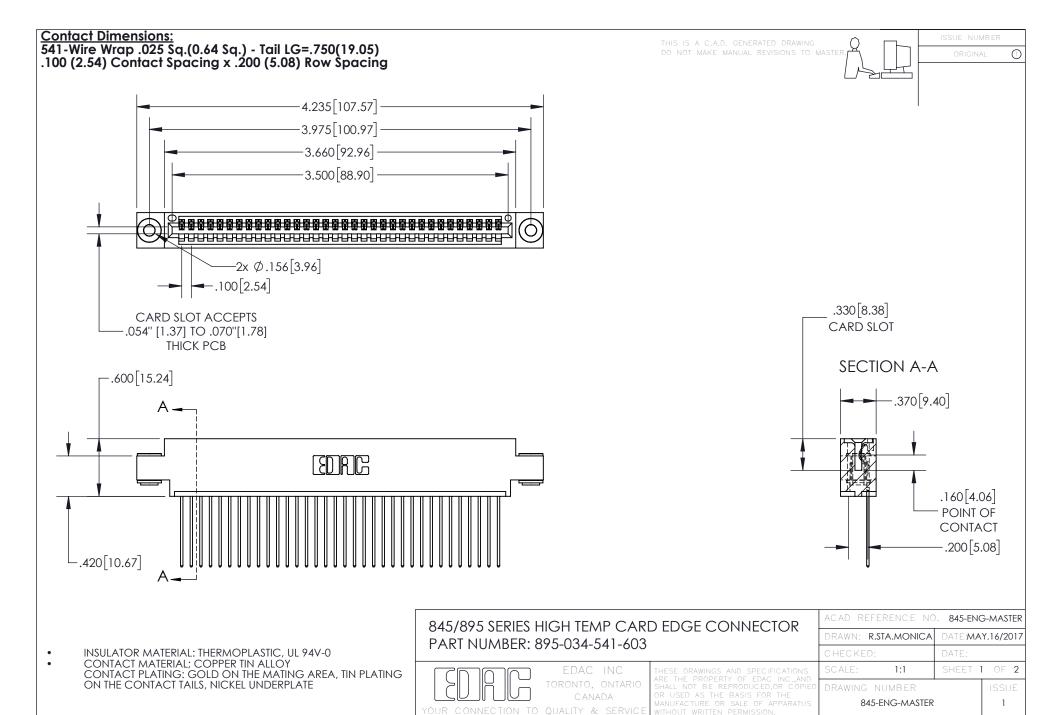

INSULATOR MATERIAL: THERMOPLASTIC POLYESTER, UL 94V-0 DAP MATERIAL AVAILABLE UPON REQUEST

**Contact Code 558** 

CONTACT MATERIAL; COPPER ALLOY CONTACT PLATING: GOLD ON THE MATING AREA, TIN PLATING ON THE CONTACT TAILS, NICKEL UNDERPLATE

## 845/895 SERIES HIGH TEMP CARD EDGE CONNECTOR CONTACT CODE 555,556,558,559,560 DIMENSIONS

YOUR CONNECTION TO QUALITY & SERVICE

Contact Code 559

|   | ACAD REFERENCE NO. 845-ENG-MASTER |                  |  |
|---|-----------------------------------|------------------|--|
|   | DRAWN: R.STA.MONICA               | DATE:MAY.16/2017 |  |
|   | CHECKED:                          | DATE:            |  |
|   | SCALE: 1:1                        | SHEET 2 OF 2     |  |
| D | DRAWING NUMBER                    | ISSUE            |  |

Contact Code 560