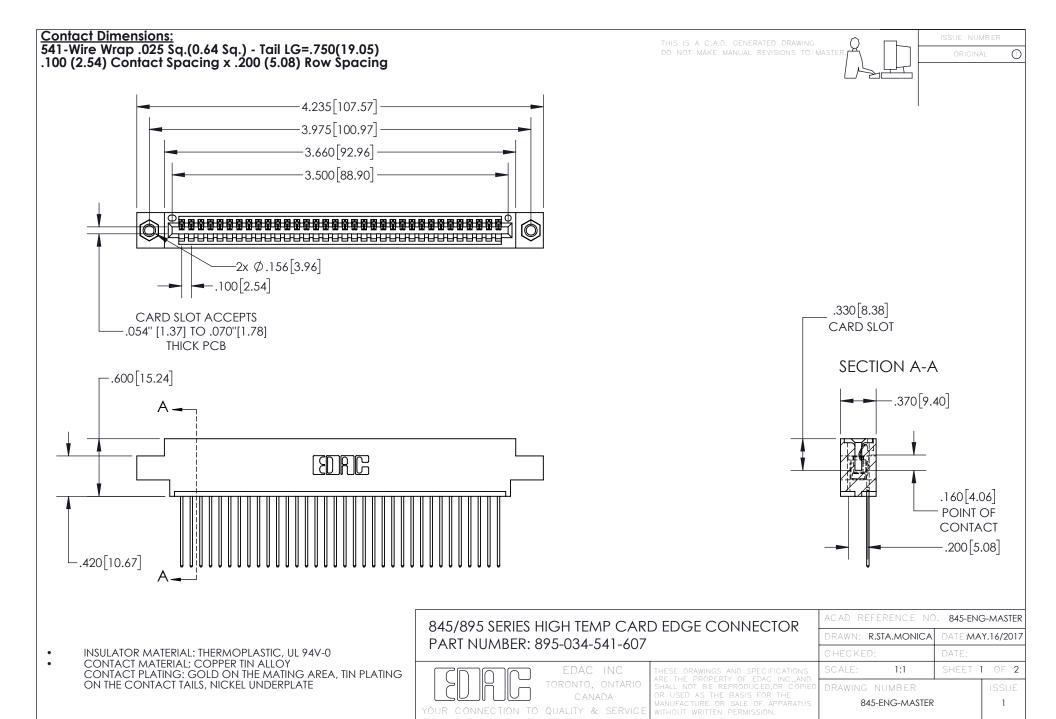

INSULATOR MATERIAL: THERMOPLASTIC POLYESTER, UL 94V-0 DAP MATERIAL AVAILABLE UPON REQUEST

**Contact Code 558** 

CONTACT MATERIAL; COPPER ALLOY CONTACT PLATING: GOLD ON THE MATING AREA, TIN PLATING ON THE CONTACT TAILS, NICKEL UNDERPLATE

## 845/895 SERIES HIGH TEMP CARD EDGE CONNECTOR CONTACT CODE 555,556,558,559,560 DIMENSIONS

YOUR CONNECTION TO QUALITY & SERVICE

Contact Code 559

|   | ACAD REFERENCE NO. 845-ENG-MASTER |                  |  |
|---|-----------------------------------|------------------|--|
|   | DRAWN: R.STA.MONICA               | DATE:MAY.16/2017 |  |
|   | CHECKED:                          | DATE:            |  |
|   | SCALE: 1:1                        | SHEET 2 OF 2     |  |
| D | DRAWING NUMBER                    | ISSUE            |  |

Contact Code 560