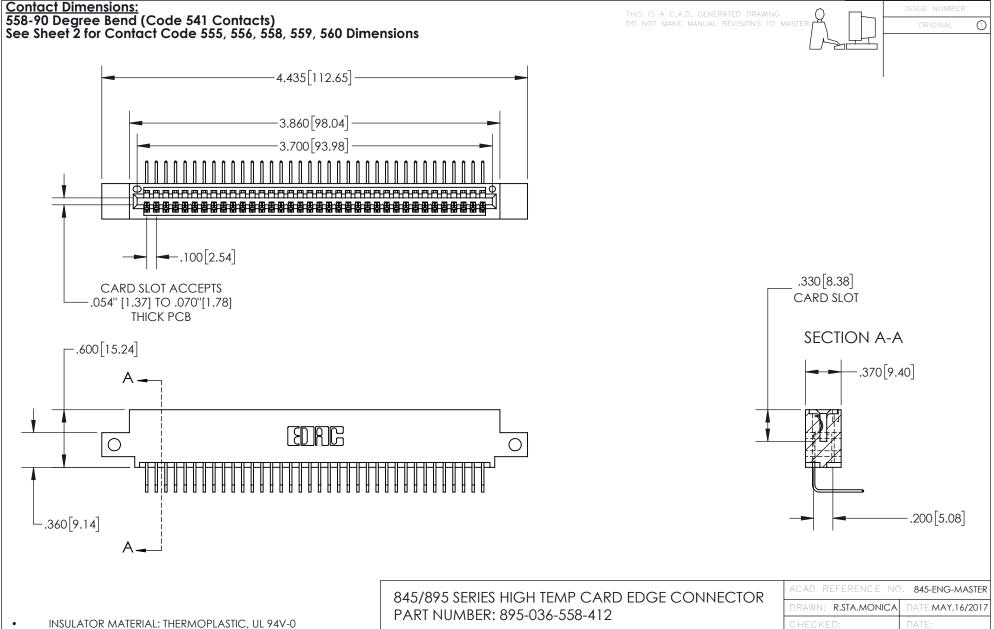

## 845/895 SERIES HIGH TEMP CARD EDGE CONNECTOR CONTACT CODE 555,556,558,559,560 DIMENSIONS

YOUR CONNECTION TO QUALITY & SERVICE

|   | ACAD REFERENCE NO   | . 845-ENG-MASTER |
|---|---------------------|------------------|
|   | DRAWN: R.STA.MONICA | DATE:MAY.16/2017 |
|   | CHECKED:            | DATE:            |
|   | SCALE: 1:1          | SHEET 2 OF 2     |
| D | DRAWING NUMBER      | ISSUE            |