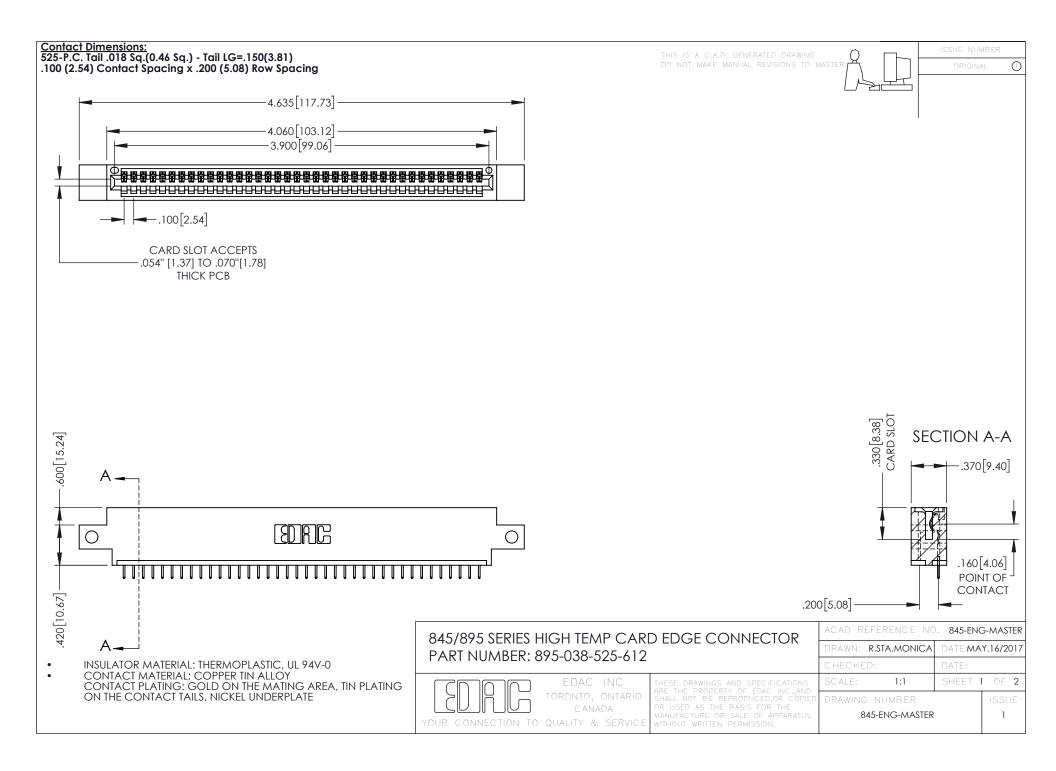

- INSULATOR MATERIAL: THERMOPLASTIC POLYESTER, UL 94V-0 DAP MATERIAL AVAILABLE UPON REQUEST
- CONTACT MATERIAL; COPPER ALLOY

**Contact Code 558** 

CONTACT PLATING: GOLD ON THE MATING AREA, TIN PLATING ON THE CONTACT TAILS, NICKEL UNDERPLATE

## 845/895 SERIES HIGH TEMP CARD EDGE CONNECTOR CONTACT CODE 555,556,558,559,560 DIMENSIONS

YOUR CONNECTION TO QUALITY & SERVICE

Contact Code 559

|   | ACAD REFERENCE NO   | . 845-ENG-MASTER |
|---|---------------------|------------------|
|   | DRAWN: R.STA.MONICA | DATE:MAY.16/2017 |
|   | CHECKED:            | DATE:            |
|   | SCALE: 1:1          | SHEET 2 OF 2     |
| D | DRAWING NUMBER      | ISSUE            |

Contact Code 560

845-ENG-MASTER