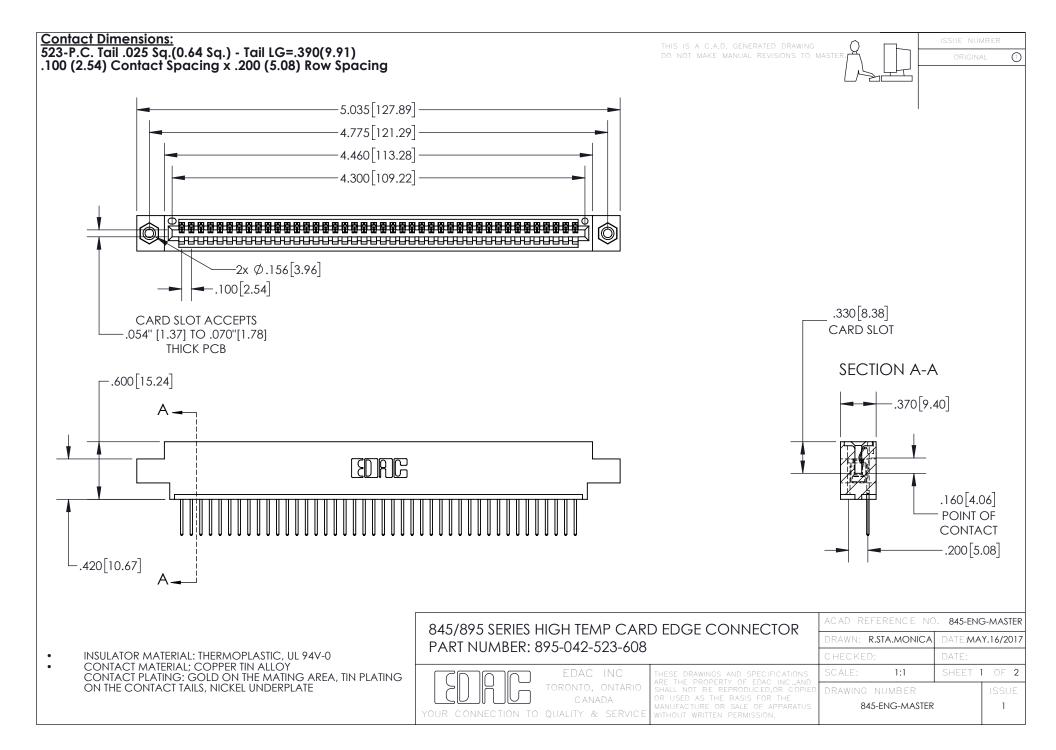

INSULATOR MATERIAL: THERMOPLASTIC POLYESTER, UL 94V-0 DAP MATERIAL AVAILABLE UPON REQUEST

**Contact Code 558** 

CONTACT MATERIAL; COPPER ALLOY CONTACT PLATING: GOLD ON THE MATING AREA, TIN PLATING ON THE CONTACT TAILS, NICKEL UNDERPLATE

## 845/895 SERIES HIGH TEMP CARD EDGE CONNECTOR CONTACT CODE 555,556,558,559,560 DIMENSIONS

YOUR CONNECTION TO QUALITY & SERVICE

Contact Code 559

|   | ACAD REFERENCE NO. 845-ENG-MASTER |                  |  |
|---|-----------------------------------|------------------|--|
|   | DRAWN: R.STA.MONICA               | DATE:MAY.16/2017 |  |
|   | CHECKED:                          | DATE:            |  |
|   | SCALE: 1:1                        | SHEET 2 OF 2     |  |
| D | DRAWING NUMBER                    | ISSUE            |  |

Contact Code 560

845-ENG-MASTER