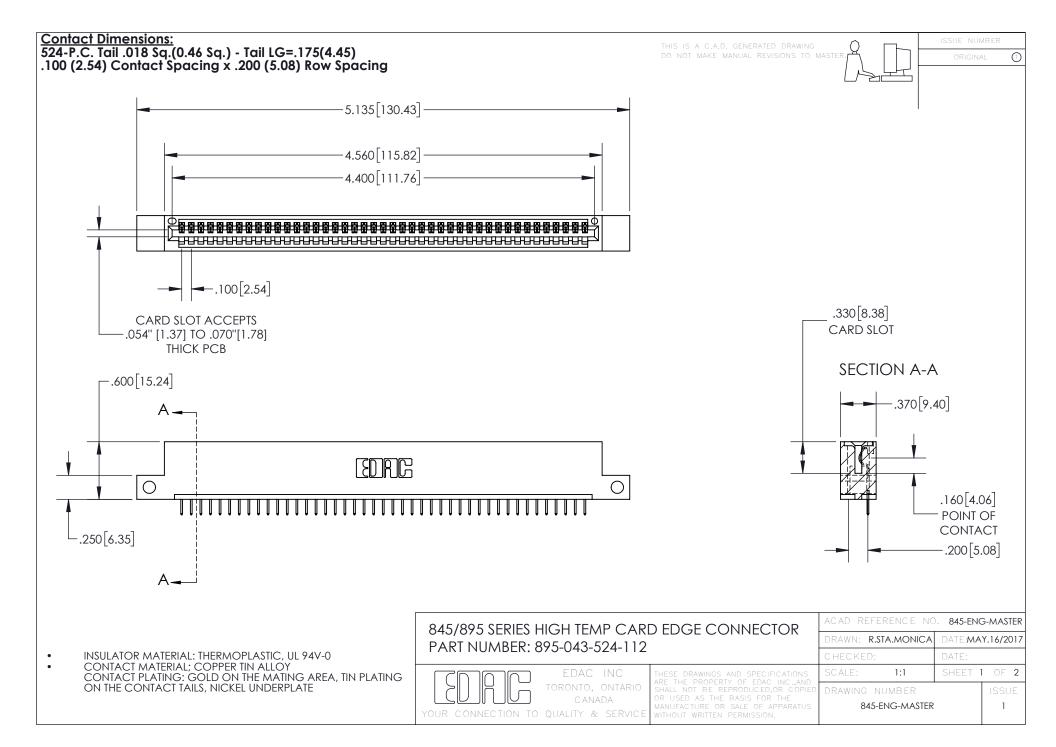

- INSULATOR MATERIAL: THERMOPLASTIC POLYESTER, UL 94V-0 DAP MATERIAL AVAILABLE UPON REQUEST
- CONTACT MATERIAL; COPPER ALLOY

CONTACT PLATING: GOLD ON THE MATING AREA, TIN PLATING ON THE CONTACT TAILS, NICKEL UNDERPLATE