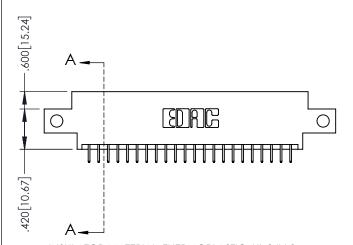

1

| 845/895 SERIES HIGH TEMP CARD EDGE CONNECTOR                          |                                              |
|-----------------------------------------------------------------------|----------------------------------------------|
| •                                                                     |                                              |
| •                                                                     | 845/895 SERIES HIGH TEMP CARD EDGE CONNECTOR |
| DADT NIINARED, QQ $\mathcal{L}$ $\Omega AA \mathcal{L}$ $\mathcal{L}$ | ·                                            |
| 1 ANTINUMMENT OF STUARTS AND IN                                       | PART NUMBER: 895-044-525-812                 |