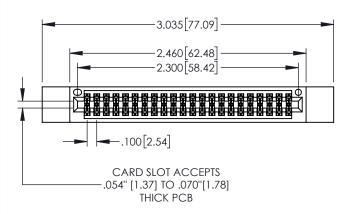

845-ENG-MASTER

.200 [5.08]

.330[8.38] CARD SLOT

SECTION A-A

—.370<sup>[9.40]</sup>

.160[4.06] POINT OF CONTACT

- INSULATOR MATERIAL: THERMOPLASTIC POLYESTER, UL 94V-0 DAP MATERIAL AVAILABLE UPON REQUEST
- CONTACT MATERIAL; COPPER ALLOY