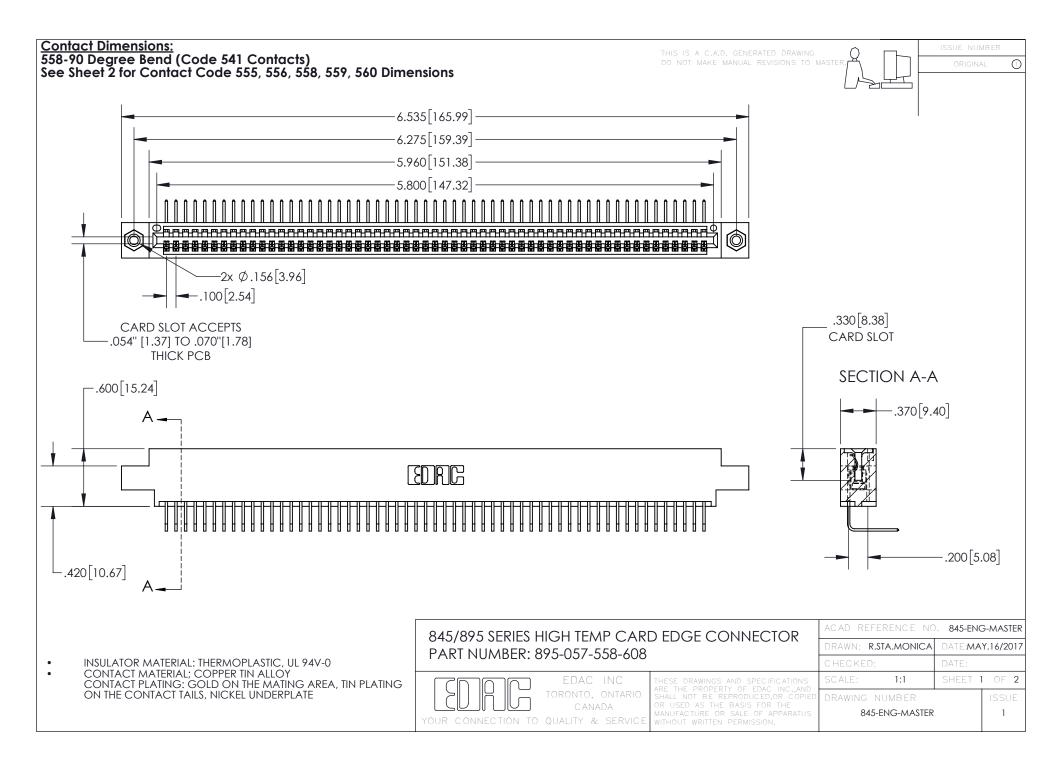

INSULATOR MATERIAL: THERMOPLASTIC POLYESTER, UL 94V-0 DAP MATERIAL AVAILABLE UPON REQUEST

**Contact Code 558** 

CONTACT MATERIAL; COPPER ALLOY CONTACT PLATING: GOLD ON THE MATING AREA, TIN PLATING ON THE CONTACT TAILS, NICKEL UNDERPLATE

## 845/895 SERIES HIGH TEMP CARD EDGE CONNECTOR CONTACT CODE 555,556,558,559,560 DIMENSIONS

YOUR CONNECTION TO QUALITY & SERVICE

Contact Code 559

|   | ACAD REFERENCE NO. 845-ENG-MASTER |                  |  |
|---|-----------------------------------|------------------|--|
|   | DRAWN: R.STA.MONICA               | DATE:MAY.16/2017 |  |
|   | CHECKED:                          | DATE:            |  |
|   | SCALE: 1:1                        | SHEET 2 OF 2     |  |
| D | DRAWING NUMBER                    | ISSUE            |  |

Contact Code 560