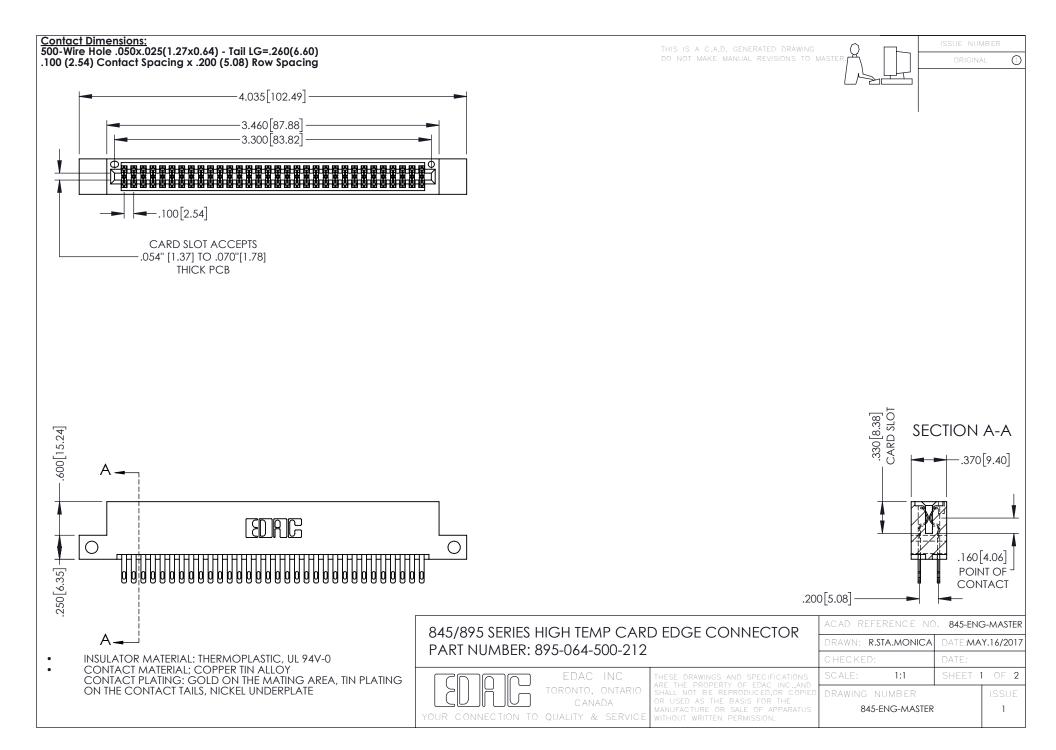

- INSULATOR MATERIAL: THERMOPLASTIC POLYESTER, UL 94V-0 DAP MATERIAL AVAILABLE UPON REQUEST
- CONTACT MATERIAL; COPPER ALLOY

**Contact Code 558** 

CONTACT PLATING: GOLD ON THE MATING AREA, TIN PLATING ON THE CONTACT TAILS, NICKEL UNDERPLATE

## 845/895 SERIES HIGH TEMP CARD EDGE CONNECTOR CONTACT CODE 555,556,558,559,560 DIMENSIONS

YOUR CONNECTION TO QUALITY & SERVICE

Contact Code 559

|   | ACAD REFERENCE NO   | . 845-ENG-MASTER |
|---|---------------------|------------------|
|   | DRAWN: R.STA.MONICA | DATE:MAY.16/2017 |
|   | CHECKED:            | DATE:            |
|   | SCALE: 1:1          | SHEET 2 OF 2     |
| D | DRAWING NUMBER      | ISSUE            |

Contact Code 560

845-ENG-MASTER