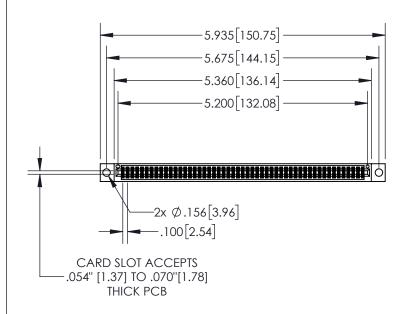

**Contact Dimensions:** 

560-Extender Board Bend (Code 523 Contacts) See Sheet 2 for Contact Code 555, 556, 558, 559, 560 Dimensions

.160 4.06 POINT OF CONTACT **-**.200 [5.08]

- INSULATOR MATERIAL: THERMOPLASTIC, UL 94V-0
- CONTACT MATERIAL; COPPER TIN ALLOY CONTACT PLATING: GOLD ON THE MATING AREA, TIN PLATING ON THE CONTACT TAILS, NICKEL UNDERPLATE

| 84 | 5/895 SERIES | HIGH TEMP   | CARD  | EDGE | CONNEC | TOR |
|----|--------------|-------------|-------|------|--------|-----|
| P/ | ART NUMBER:  | 895-102-560 | 0-504 |      |        |     |

|                    | EDAC INC          |
|--------------------|-------------------|
|                    | TORONTO, ONTARIO  |
|                    | CANADA            |
| YOUR CONNECTION TO | QUALITY & SERVICE |

|   | ACAD REFERENCE NO. 845-ENG-MASTER |                  |  |  |  |
|---|-----------------------------------|------------------|--|--|--|
|   | DRAWN: R.STA.MONICA               | DATE:MAY.16/2017 |  |  |  |
|   | CHECKED:                          | DATE:            |  |  |  |
|   | SCALE: 1:2                        | SHEET 1 OF 2     |  |  |  |
| D | DRAWING NUMBER                    | ISSUE            |  |  |  |