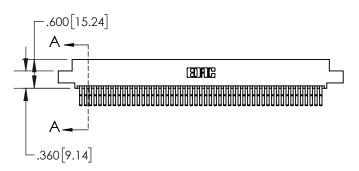

.330[8.38]

**CARD SLOT** 

.370 [9.40]

**SECTION A-A** 

1

845-ENG-MASTER

- INSULATOR MATERIAL: THERMOPLASTIC POLYESTER, UL 94V-0 DAP MATERIAL AVAILABLE UPON REQUEST
- CONTACT MATERIAL; COPPER ALLOY

CONTACT PLATING: GOLD ON THE MATING AREA, TIN PLATING ON THE CONTACT TAILS, NICKEL UNDERPLATE

## 845/895 SERIES HIGH TEMP CARD EDGE CONNECTOR CONTACT CODE 555,556,558,559,560 DIMENSIONS

YOUR CONNECTION TO QUALITY & SERVICE

|   | ACAD REFERENCE NO. 845-ENG-MASTER |                  |  |  |  |  |  |
|---|-----------------------------------|------------------|--|--|--|--|--|
|   | DRAWN: R.STA.MONICA               | DATE:MAY.16/2017 |  |  |  |  |  |
|   | CHECKED:                          | DATE:            |  |  |  |  |  |
|   | SCALE: 1:1                        | SHEET 2 OF 2     |  |  |  |  |  |
| D | DRAWING NUMBER                    | ISSUE            |  |  |  |  |  |

845-ENG-MASTER