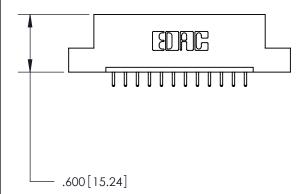

846/896 SERIES HIGH TEMP CARD EDGE CONNECTOR PART NUMBER: 896-012-521-107

YOUR CONNECTION TO QUALITY & SERVICE

**EDAC INC** TORONTO, ONTARIO CANADA

THESE DRAWINGS AND SPECIFICATIONS ARE THE PROPERTY OF EDAC INC., AND SHALL NOT BE REPRODUCED, OR COPIED OR USED AS THE BASIS FOR THE MANUFACTURE OR SALE OF APPARATUS WITHOUT WRITTEN PERMISSION.