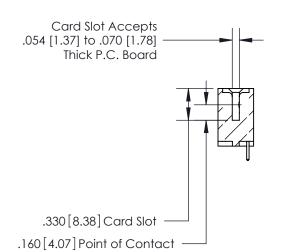

## 846/896 SERIES HIGH TEMP CARD EDGE CONNECTOR CONTACT CODE 555,556,558,559,560 DIMENSIONS

.150 [3.81]

YOUR CONNECTION TO QUALITY & SERVICE

**Contact Code 559** 

**EDAC INC** TORONTO, ONTARIO CANADA

THESE DRAWINGS AND SPECIFICATIONS ARE THE PROPERTY OF EDAC INC.,AND SHALL NOT BE REPRODUCED, OR COPIED OR USED AS THE BASIS FOR THE MANUFACTURE OR SALE OF APPARATUS WITHOUT WRITTEN PERMISSION.