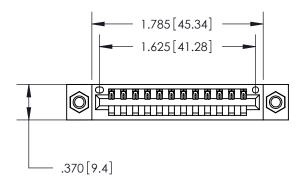

846/896 SERIES HIGH TEMP CARD EDGE CONNECTOR PART NUMBER: 896-012-521-107

YOUR CONNECTION TO QUALITY & SERVICE

**EDAC INC** TORONTO, ONTARIO CANADA

THESE DRAWINGS AND SPECIFICATIONS ARE THE PROPERTY OF EDAC INC., AND SHALL NOT BE REPRODUCED, OR COPIED OR USED AS THE BASIS FOR THE MANUFACTURE OR SALE OF APPARATUS WITHOUT WRITTEN PERMISSION.

Contact Dimensions: 521-P.C. Tail .025 Sq. (0.64 Sq.) - Tail LG. =.150 (3.81) .125 (3.18) Contact Spacing x .250 (6.35) Row Spacing

THIS IS A C.A.D. GENERATED DRAWING DO NOT MAKE MANUAL REVISIONS TO MASTER.

ISSUE NUMBER

ORIGINAL

- INSULATOR MATERIAL: THERMOPLASTIC POLYESTER, UL 94V-0 CONTACT MATERIAL; COPPER, NICKEL, TIN ALLOY CA-725
- CONTACT PLATING: GOLD ON THE MATING AREA, TIN-LEAD ON THE CONTACT TAILS, NICKEL UNDERPLATE