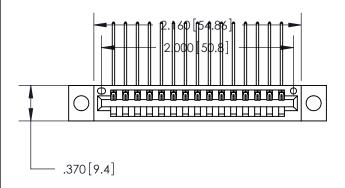

846/896 SERIES HIGH TEMP CARD EDGE CONNECTOR PART NUMBER: 896-015-559-104

**EDAC INC** TORONTO, ONTARIO CANADA

THESE DRAWINGS AND SPECIFICATIONS ARE THE PROPERTY OF EDAC INC., AND SHALL NOT BE REPRODUCED, OR COPIED OR USED AS THE BASIS FOR THE MANUFACTURE OR SALE OF APPARATUS WITHOUT WRITTEN PERMISSION.

| ACAD REFERENCE NO. | 846-ENG-MASTER   |
|--------------------|------------------|
| DRAWN: J.LEE       | DATE: APR. 22/09 |
| CHECKED:           | DATE:            |
| SCALE: 1:1         | SHEET 1 OF 2     |
| DRAWING NUMBER     | ISSUE            |
| 846-ENG-MASTER     | 2 1              |