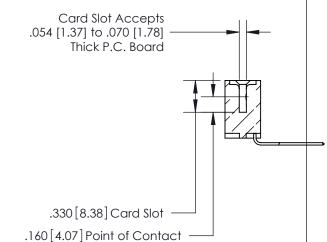

<u>Contact Dimensions:</u>
559-90 Degree Bend (Code 541 Contacts)
See Sheet 2 for Contact Code 555, 556, 558, 559, 560 Dimensions

THIS IS A C.A.D. GENERATED DRAWING DO NOT MAKE MANUAL REVISIONS TO MASTER.

ISSUE NUMBER

1

ORIGINAL

- INSULATOR MATERIAL: THERMOPLASTIC POLYESTER, UL 94V-0 CONTACT MATERIAL; COPPER, NICKEL, TIN ALLOY CA-725
- CONTACT PLATING: GOLD ON THE MATING AREA, TIN-LEAD ON THE CONTACT TAILS, NICKEL UNDERPLATE