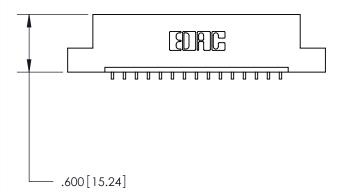

846/896 SERIES HIGH TEMP CARD EDGE CONNECTOR PART NUMBER: 896-015-559-104

**EDAC INC** TORONTO, ONTARIO CANADA

THESE DRAWINGS AND SPECIFICATIONS ARE THE PROPERTY OF EDAC INC., AND SHALL NOT BE REPRODUCED, OR COPIED OR USED AS THE BASIS FOR THE MANUFACTURE OR SALE OF APPARATUS WITHOUT WRITTEN PERMISSION.

| ACAD REFERENCE NO. | 846-ENG-MASTER   |
|--------------------|------------------|
| DRAWN: J.LEE       | DATE: APR. 22/09 |
| CHECKED:           | DATE:            |
| SCALE: 1:1         | SHEET 1 OF 2     |
| DRAWING NUMBER     | ISSUE            |
| 846-ENG-MASTER     | 2 1              |