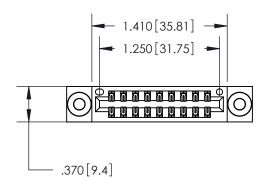

846/896 SERIES HIGH TEMP CARD EDGE CONNECTOR PART NUMBER: 896-018-560-803

YOUR CONNECTION TO QUALITY & SERVICE

**EDAC INC** TORONTO, ONTARIO CANADA

THESE DRAWINGS AND SPECIFICATIONS ARE THE PROPERTY OF EDAC INC., AND SHALL NOT BE REPRODUCED, OR COPIED OR USED AS THE BASIS FOR THE MANUFACTURE OR SALE OF APPARATUS WITHOUT WRITTEN PERMISSION.

| ACAD REFERENCE NO. | 846-ENG-MASTER   |
|--------------------|------------------|
| DRAWN: J.LEE       | DATE: APR. 22/09 |
| CHECKED:           | DATE:            |
| SCALE: 1:1         | SHEET 1 OF 2     |
| DRAWING NUMBER     | ISSUE            |
| 846-ENG-MASTE      | ER 1             |