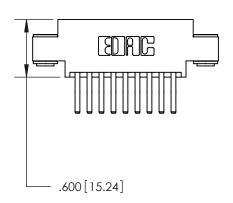

846/896 SERIES HIGH TEMP CARD EDGE CONNECTOR PART NUMBER: 896-018-560-803

YOUR CONNECTION TO QUALITY & SERVICE

**EDAC INC** TORONTO, ONTARIO CANADA

THESE DRAWINGS AND SPECIFICATIONS ARE THE PROPERTY OF EDAC INC., AND SHALL NOT BE REPRODUCED, OR COPIED OR USED AS THE BASIS FOR THE MANUFACTURE OR SALE OF APPARATUS WITHOUT WRITTEN PERMISSION.

| ACAD REFERENCE NO. | 846-ENG-MASTER   |
|--------------------|------------------|
| DRAWN: J.LEE       | DATE: APR. 22/09 |
| CHECKED:           | DATE:            |
| SCALE: 1:1         | SHEET 1 OF 2     |
| DRAWING NUMBER     | ISSUE            |
| 846-ENG-MASTE      | ER 1             |