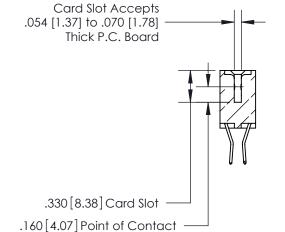

**Contact Code 560** 

INSULATOR MATERIAL: THERMOPLASTIC POLYESTER, UL 94V-0 CONTACT MATERIAL; COPPER, NICKEL, TIN ALLOY CA-725 CONTACT PLATING: GOLD ON THE MATING AREA, TIN-LEAD ON THE CONTACT TAILS, NICKEL UNDERPLATE

## 846/896 SERIES HIGH TEMP CARD EDGE CONNECTOR CONTACT CODE 555,556,558,559,560 DIMENSIONS

.150 [3.81]

YOUR CONNECTION TO QUALITY & SERVICE

**Contact Code 559** 

**EDAC INC** TORONTO, ONTARIO CANADA

THESE DRAWINGS AND SPECIFICATIONS ARE THE PROPERTY OF EDAC INC.,AND SHALL NOT BE REPRODUCED, OR COPIED OR USED AS THE BASIS FOR THE MANUFACTURE OR SALE OF APPARATUS WITHOUT WRITTEN PERMISSION.

| ACAD REFERENCE NO. | 846-ENG-MASTER   |
|--------------------|------------------|
| DRAWN: J.LEE       | DATE: APR. 22/09 |
| CHECKED:           | DATE:            |
| SCALE: 1:1         | SHEET 2 OF 2     |
| DRAWING NUMBER     | ISSUE            |
| 846-ENG-MASTER     | 1                |