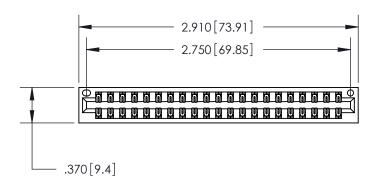

<u>Contact Dimensions:</u> 555-Extender Board Bend (Code 500 Contacts) See Sheet 2 for Contact Code 555, 556, 558, 559, 560 Dimensions

THIS IS A C.A.D. GENERATED DRAWING DO NOT MAKE MANUAL REVISIONS TO MASTER.

846/896 SERIES HIGH TEMP CARD EDGE CONNECTOR PART NUMBER: 896-042-555-201

YOUR CONNECTION TO QUALITY & SERVICE

**EDAC INC** TORONTO, ONTARIO CANADA

THESE DRAWINGS AND SPECIFICATIONS ARE THE PROPERTY OF EDAC INC.,AND SHALL NOT BE REPRODUCED, OR COPIED OR USED AS THE BASIS FOR THE MANUFACTURE OR SALE OF APPARATUS WITHOUT WRITTEN PERMISSION.