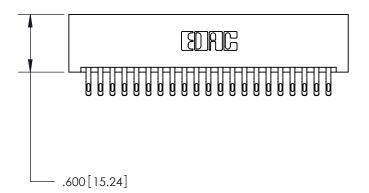

<u>Contact Dimensions:</u> 555-Extender Board Bend (Code 500 Contacts) See Sheet 2 for Contact Code 555, 556, 558, 559, 560 Dimensions

THIS IS A C.A.D. GENERATED DRAWING DO NOT MAKE MANUAL REVISIONS TO MASTER.

846/896 SERIES HIGH TEMP CARD EDGE CONNECTOR PART NUMBER: 896-042-555-201

YOUR CONNECTION TO QUALITY & SERVICE

**EDAC INC** TORONTO, ONTARIO CANADA

THESE DRAWINGS AND SPECIFICATIONS ARE THE PROPERTY OF EDAC INC.,AND SHALL NOT BE REPRODUCED, OR COPIED OR USED AS THE BASIS FOR THE MANUFACTURE OR SALE OF APPARATUS WITHOUT WRITTEN PERMISSION.