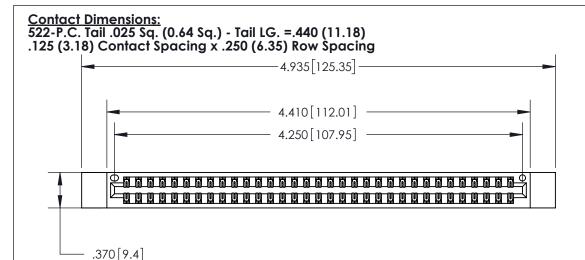

THIS IS A C.A.D. GENERATED DRAWING DO NOT MAKE MANUAL REVISIONS TO MASTER.

ISSUE NUMBER

ORIGINAL

(1)

Card Slot Accepts .054 [1.37] to .070 [1.78] Thick P.C. Board .330 [8.38] Card Slot .160 [4.07] Point of Contact

.600 [15.24]

846/896 SERIES HIGH TEMP CARD EDGE CONNECTOR PART NUMBER: 896-066-522-812

YOUR CONNECTION TO QUALITY & SERVICE

**EDAC INC** TORONTO, ONTARIO CANADA

THESE DRAWINGS AND SPECIFICATIONS ARE THE PROPERTY OF EDAC INC.,AND SHALL NOT BE REPRODUCED, OR COPIED OR USED AS THE BASIS FOR THE MANUFACTURE OR SALE OF APPARATUS WITHOUT WRITTEN PERMISSION.