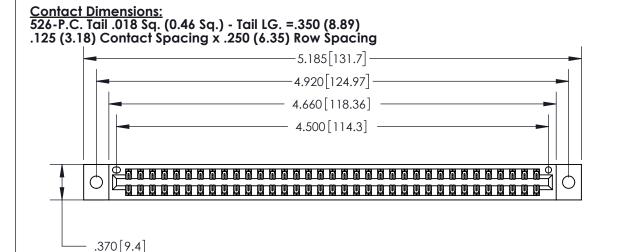

## 846/896 SERIES HIGH TEMP CARD EDGE CONNECTOR PART NUMBER: 896-070-526-802

YOUR CONNECTION TO QUALITY & SERVICE

**EDAC INC** TORONTO, ONTARIO CANADA

THESE DRAWINGS AND SPECIFICATIONS ARE THE PROPERTY OF EDAC INC.,AND SHALL NOT BE REPRODUCED, OR COPIED OR USED AS THE BASIS FOR THE MANUFACTURE OR SALE OF APPARATUS WITHOUT WRITTEN PERMISSION.

| ACAD REFERENCE NO. | 846-ENG-MASTER   |
|--------------------|------------------|
| DRAWN: J.LEE       | DATE: APR. 22/09 |
| CHECKED:           | DATE:            |
| SCALE: 1:1         | SHEET 1 OF 2     |
| DRAWING NUMBER     | ISSUE            |
| 846-FNG-MASTER     | 1                |