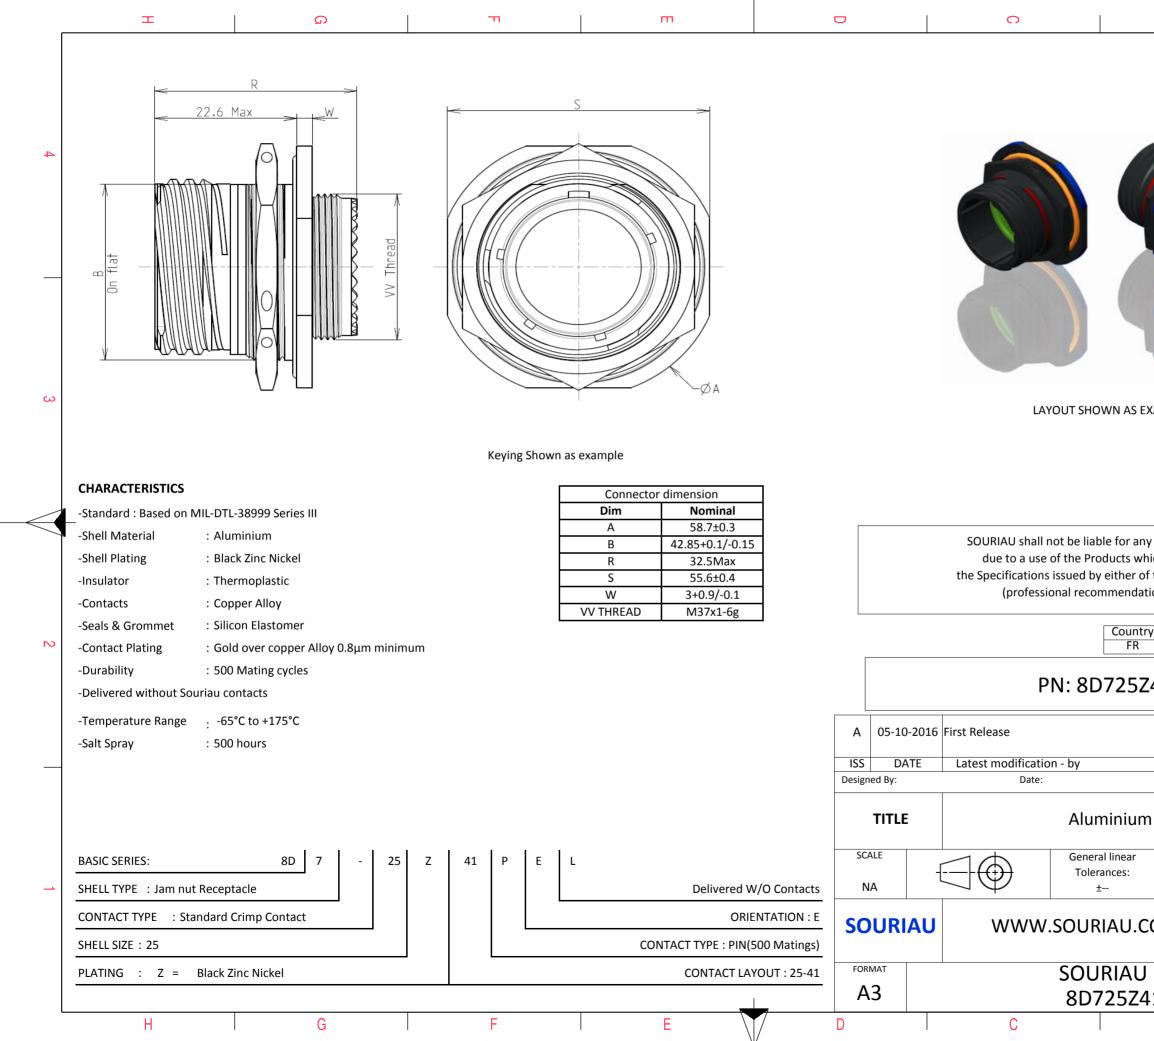

|                                               | Ξ                                                                                                                      |                                  |                              | А   |   |             |   |
|-----------------------------------------------|------------------------------------------------------------------------------------------------------------------------|----------------------------------|------------------------------|-----|---|-------------|---|
|                                               |                                                                                                                        |                                  |                              |     |   |             | 4 |
| SS EXA                                        | AMPLE                                                                                                                  |                                  |                              |     |   |             | 3 |
| s which<br>er of t<br>indation<br>untry<br>FR | non-conformit<br>ch does not co<br>he Parties or b<br>on, technical n<br>Jurisd                                        | mply wi<br>by a thire<br>otice.) | th<br>d party<br>c Control L | ist |   |             | 2 |
|                                               |                                                                                                                        |                                  |                              |     | M | OD N°       |   |
| um                                            | CUSTOMER DRAWING<br>Receptacle 8D series                                                                               |                                  |                              |     |   |             |   |
| ar                                            | NPRDS / PROJECT<br>859                                                                                                 |                                  |                              |     |   |             | 1 |
|                                               | .COM<br>This document is the property of<br>SOURIAU<br>it must not be reproduced or<br>communicated without permission |                                  |                              |     |   |             |   |
|                                               | DRG N°<br>1PEL-C                                                                                                       |                                  |                              |     |   | HEET<br>1/2 |   |
|                                               | В                                                                                                                      |                                  |                              | А   |   |             |   |
|                                               |                                                                                                                        |                                  |                              |     |   |             |   |

| Ē | Ξ                                                                                                                                                                                                                                                                                                                                                                                                                                   | ۵                                                                                                                                                                                                                                                                                                                                                                                                                                                                                                                                                                                                                                                                                                                                                                                                                                                                                                                                                                                                                | п   | m |                                                                         | 0                                                                                |                                                                                                         | Þ                                                                                                                                                               |   |
|---|-------------------------------------------------------------------------------------------------------------------------------------------------------------------------------------------------------------------------------------------------------------------------------------------------------------------------------------------------------------------------------------------------------------------------------------|------------------------------------------------------------------------------------------------------------------------------------------------------------------------------------------------------------------------------------------------------------------------------------------------------------------------------------------------------------------------------------------------------------------------------------------------------------------------------------------------------------------------------------------------------------------------------------------------------------------------------------------------------------------------------------------------------------------------------------------------------------------------------------------------------------------------------------------------------------------------------------------------------------------------------------------------------------------------------------------------------------------|-----|---|-------------------------------------------------------------------------|----------------------------------------------------------------------------------|---------------------------------------------------------------------------------------------------------|-----------------------------------------------------------------------------------------------------------------------------------------------------------------|---|
| 4 |                                                                                                                                                                                                                                                                                                                                                                                                                                     | Contact Layout<br>41<br>22#22D, 3#20<br>11#16, 2#12<br>3#8 Triax                                                                                                                                                                                                                                                                                                                                                                                                                                                                                                                                                                                                                                                                                                                                                                                                                                                                                                                                                 |     |   | Panel cutout<br>JAM NUT RECEPTACLE (TYPE 7)                             |                                                                                  |                                                                                                         |                                                                                                                                                                 | 4 |
|   | Ctc         X           A         0           B         7.09           C         10.77           D         12.94           E         13.27           F         8.17           G         4.67           H         0           J         -4.67           K         -8.17           L         -13.27           M         -12.94           N         -10.77           P         -7.09           R         5.37           S         7.32 | Y         Ctc         X         Y           10.79         Y         -5.37         7.92           11.34         Z         3.32         5.72           7.92         a         7.96         -0.43           3.39         b         0         -6.64           -1.62         c         -7.96         -0.44           -6.44         d         -3.32         5.72           -12.53         e         0         4.48           -13.37         f         3.02         3.07           -12.53         g         5.32         0.007           -6.44         h         3.7         -2.44           -1.62         i         2.38         -4.74           3.39         j         -2.38         -4.74           3.39         j         -2.38         -4.74           1.1.34         m         -5.32         0.007           7.92         k         -3.7         -2.43           11.34         m         -5.32         0.007           7.92         n         -3.02         3.007           7.93         p         0         1.81 |     |   |                                                                         | Dim         Nomina           B         43.43+0/-0           ØC         44.7+0.25 | ).25                                                                                                    |                                                                                                                                                                 | 3 |
|   | T         10.39           U         1.77           V         -1.77           W         -10.39           X         -7.32                                                                                                                                                                                                                                                                                                             | 0.67         q         2.59         -0.00           -9.66         r         0         -3.50           -9.66         s         -2.59         -0.00           0.67         t         0         -0.80           3.91                                                                                                                                                                                                                                                                                                                                                                                                                                                                                                                                                                                                                                                                                                                                                                                                | L3L |   |                                                                         | due to a use of the Pr<br>the Specifications issued b                            | ble for any non-conformity or d<br>oducts which does not comply v<br>y either of the Parties or by a th | with<br>ird party                                                                                                                                               |   |
| N |                                                                                                                                                                                                                                                                                                                                                                                                                                     |                                                                                                                                                                                                                                                                                                                                                                                                                                                                                                                                                                                                                                                                                                                                                                                                                                                                                                                                                                                                                  |     |   |                                                                         | -2016 First Release                                                              |                                                                                                         | & Control List<br>Listed                                                                                                                                        | 2 |
|   |                                                                                                                                                                                                                                                                                                                                                                                                                                     |                                                                                                                                                                                                                                                                                                                                                                                                                                                                                                                                                                                                                                                                                                                                                                                                                                                                                                                                                                                                                  |     |   | ISS DA<br>Designed By:<br>TITLE<br>SCALE<br>NA<br>SOURI<br>FORMAT<br>A3 | Date:<br>Alui<br>Gener<br>Tole<br>AU<br>WWW.SOUF<br>SOU                          | minium Receptacle 8D<br>ral linear<br>rances:<br>±<br>RIAU.COM                                          | D SERIES<br>D SERIES<br>IPRDS / PROJECT<br>859<br>This document is the property of<br>SOURIAU<br>it must not be reproduced or<br>communicated without permissio |   |
| L | Н                                                                                                                                                                                                                                                                                                                                                                                                                                   | G                                                                                                                                                                                                                                                                                                                                                                                                                                                                                                                                                                                                                                                                                                                                                                                                                                                                                                                                                                                                                | F   | E | D                                                                       | C                                                                                | B                                                                                                       | A                                                                                                                                                               |   |