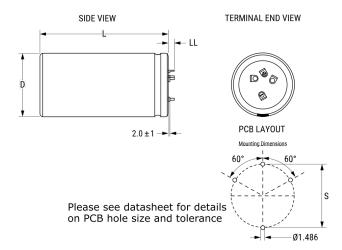

ALF70, Aluminum Electrolytic, 1,200 uF, 20%, 450 VDC, -40/+85°C

Click here for the 3D model.

| Dimensions |                    |
|------------|--------------------|
| D          | 40mm +1mm          |
| L          | 80mm +/-2mm        |
| S          | 22.5mm +/-0.1mm    |
| LL         | 5.5mm +/-1mm       |
| F          | 1.486mm +/-0.076mm |