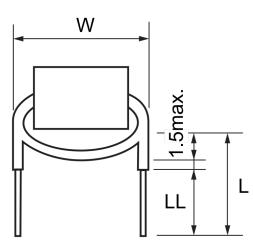

Click here for the 3D model.

| Dimensions |              |  |
|------------|--------------|--|
| L          | 9mm MAX      |  |
| W          | 5.5mm MAX    |  |
| LL         | 5mm +/-1.5mm |  |
| Wire Size  | 0.26mm       |  |