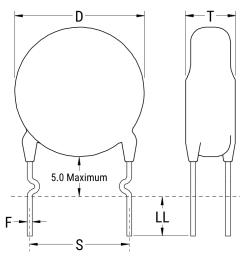

## ERO610T222MEFG

Aliases (C822EF222M440X, ERO610RJ4220MEFG) Obsolete

ERO610 SFTY X1-440 Y2-250, Ceramic, 2200 pF, 20%, 440 VAC (X1), 250 VAC (Y2), Y5U, Lead Spacing = 12.5mm

The measurement position of Lead Spacing (S) and Width (V) is critical in straight lead capacitors.

Click here for the 3D model.

| Dimensions |                 |  |
|------------|-----------------|--|
| D          | 9mm MAX         |  |
| Т          | 4.5mm MAX       |  |
| S          | 12.5mm NOM      |  |
| LL         | 30mm -3mm       |  |
| F          | 0.6mm +/-0.05mm |  |
| А          | 6mm +/-1.5mm    |  |
| V          | 1.4mm +/-0.5mm  |  |