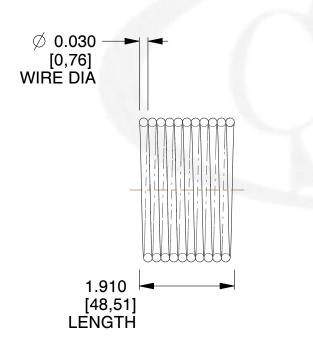

## **NOTES:**

1. Material : Music Wire 2. Finish : Glod Irridite

3. Ends: Closed

4. Total Coils: 10.000

5. Sugg. Max. Deflection: 0.060 (in) 6. Sugg. Max. Load: 2.300 (lbs)

7. All Drawing Dimensions are in Inches [mm]