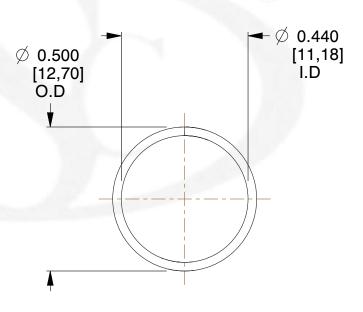

## **NOTES:**

1. Material : Music Wire 2. Finish : Glod Irridite

3. Ends: Closed

4. Total Coils: 10.000

5. Sugg. Max. Deflection: 0.060 (in) 6. Sugg. Max. Load: 2.300 (lbs)

7. All Drawing Dimensions are in Inches [mm]