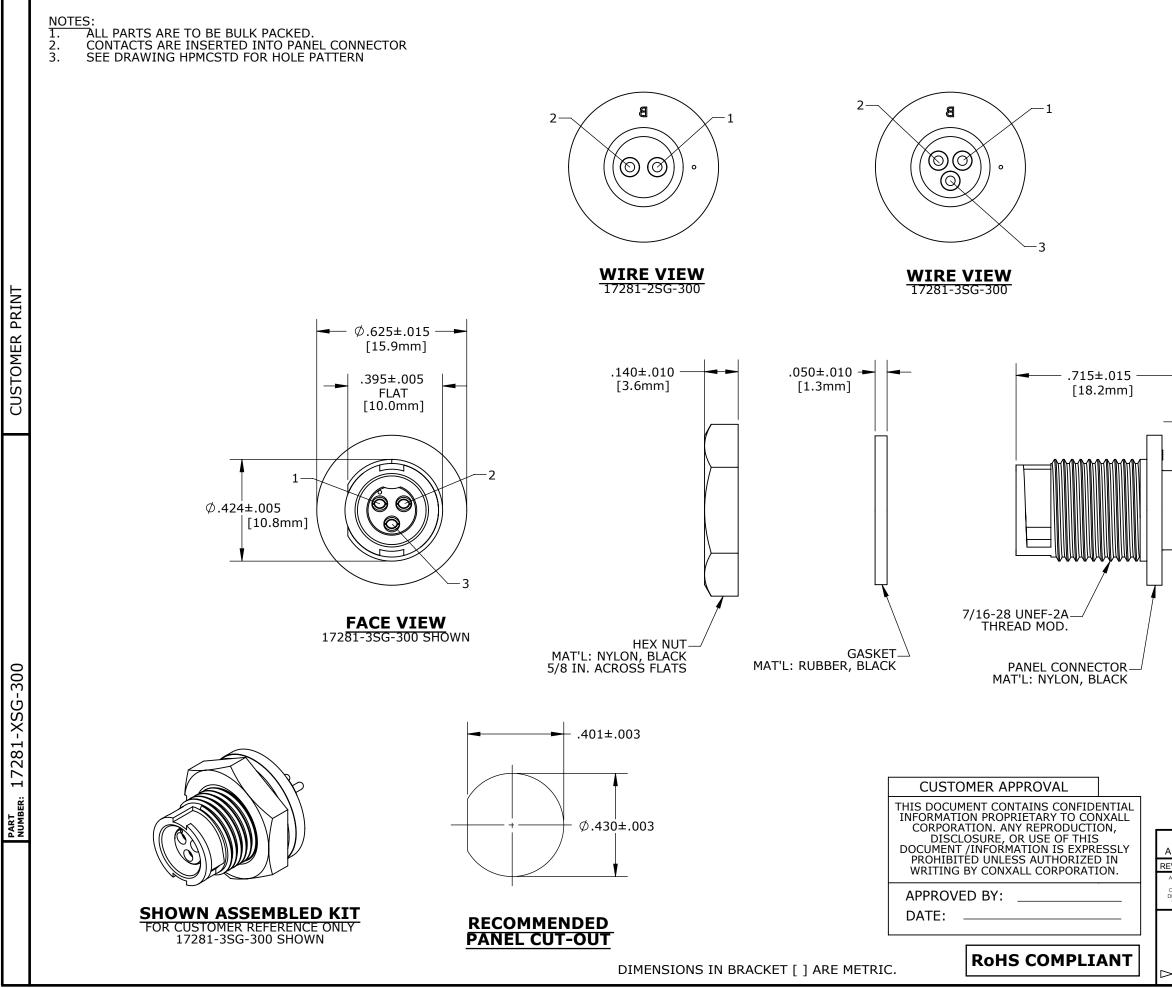

17281-XSG-300 PART NUMBER:

|                                                                       |                    |                   | PART NO.                            | NO. OF PINS    |  |
|-----------------------------------------------------------------------|--------------------|-------------------|-------------------------------------|----------------|--|
|                                                                       |                    |                   | 17281-2SG-300                       | 2              |  |
|                                                                       |                    |                   | 17281-3SG-300                       | 3              |  |
|                                                                       |                    |                   |                                     |                |  |
|                                                                       |                    |                   |                                     |                |  |
|                                                                       |                    |                   |                                     |                |  |
|                                                                       |                    |                   |                                     |                |  |
|                                                                       |                    |                   |                                     |                |  |
|                                                                       |                    |                   |                                     |                |  |
|                                                                       |                    |                   |                                     |                |  |
|                                                                       |                    |                   |                                     |                |  |
|                                                                       |                    |                   |                                     |                |  |
|                                                                       |                    |                   |                                     |                |  |
|                                                                       |                    |                   |                                     |                |  |
|                                                                       |                    |                   |                                     |                |  |
|                                                                       |                    |                   |                                     |                |  |
|                                                                       |                    |                   |                                     |                |  |
|                                                                       |                    |                   |                                     |                |  |
|                                                                       |                    |                   |                                     |                |  |
|                                                                       |                    |                   |                                     |                |  |
|                                                                       |                    |                   |                                     |                |  |
|                                                                       |                    |                   |                                     |                |  |
|                                                                       |                    |                   |                                     |                |  |
| -                                                                     |                    |                   |                                     |                |  |
|                                                                       |                    |                   |                                     |                |  |
|                                                                       |                    |                   |                                     |                |  |
|                                                                       | 37±.01             |                   |                                     |                |  |
|                                                                       | 3.5mm              | ]                 |                                     |                |  |
|                                                                       |                    |                   |                                     |                |  |
| —i   _                                                                |                    | 941 [1.0mi<br>938 | m]                                  |                |  |
|                                                                       | (                  | 38 -              | -                                   |                |  |
|                                                                       | _                  |                   |                                     |                |  |
|                                                                       |                    |                   |                                     |                |  |
|                                                                       |                    |                   |                                     |                |  |
|                                                                       |                    |                   |                                     |                |  |
| $\backslash$                                                          |                    |                   |                                     |                |  |
|                                                                       |                    |                   |                                     |                |  |
| (2-3) #20 SOCKET CONTACTS<br>WITH .185 PC TAIL                        |                    |                   |                                     |                |  |
| WITH .185 PC TAIL<br>MAT'L: GOLD PLATED                               |                    |                   |                                     |                |  |
| COPPER ALLOY                                                          |                    |                   |                                     |                |  |
|                                                                       |                    |                   |                                     |                |  |
|                                                                       |                    |                   |                                     |                |  |
|                                                                       |                    |                   |                                     |                |  |
|                                                                       |                    |                   |                                     |                |  |
|                                                                       |                    |                   |                                     |                |  |
|                                                                       |                    |                   |                                     |                |  |
|                                                                       |                    |                   |                                     |                |  |
|                                                                       |                    |                   |                                     |                |  |
|                                                                       |                    |                   |                                     |                |  |
|                                                                       |                    |                   |                                     |                |  |
|                                                                       |                    |                   |                                     |                |  |
|                                                                       |                    |                   | /ING PER DOR 11-E149SL              |                |  |
|                                                                       |                    |                   | 81-2SG-300 & 17281-3SG-300          | '              |  |
| ALL INFORMATION ILLUSTRATED IS                                        | ESCRIPTIO          | DATE:             |                                     |                |  |
| THE PROPERTY OF "CONXALL CORPORATION." UNAUTHORIZED                   | N<br>HECKED BY:    | 02-09-11          |                                     | 267            |  |
| THIS DOCUMENT IS PROHIBITED.                                          | LONED DT:          |                   | 601 E. WILDWOOD VILLA P             |                |  |
| ALL UNITS ARE IN FEET,<br>INCHES, FRACTION OF INCHES<br>AND DECIMALS. | PPROVED BY:        |                   |                                     |                |  |
|                                                                       |                    |                   | (2-3) #20 SOCKET CON                | TACTS, PC TAIL |  |
|                                                                       | scale siz<br>NTS B |                   | MICRO-CO<br>CUSTOMER: STANDARD PROD |                |  |
| I                                                                     |                    |                   |                                     |                |  |