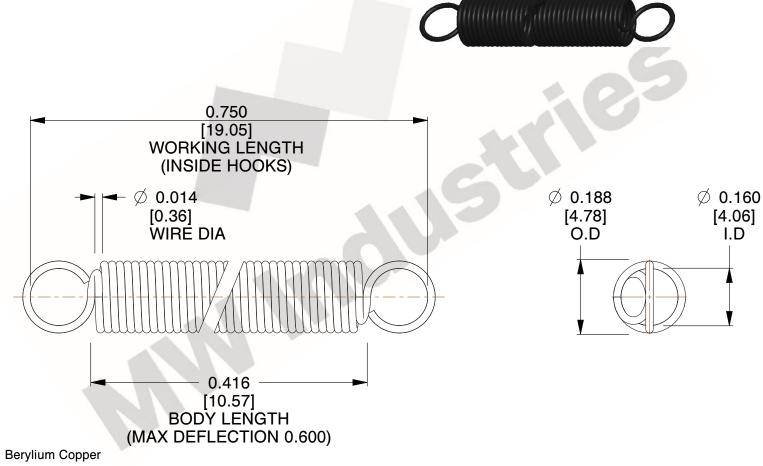

NOTES:

1. Material: Berylium Copper

2. Finish:

3. Sugg Max. Load: 0.550 (lbs) 4. Sugg Max. Deflection: 0.600 (in)

5. All Drawing Dimensions are in Inches [mm]

6. ("The coil count, body length, and end position is for reference only")

SCALE 3.000

| COMPONENT     | SPRINGS |           |
|---------------|---------|-----------|
| ZZ3-11        |         | UNIT      |
|               |         | INCH [mm] |
| EXTENSION SPF | PRINGS  | SHEET     |
|               |         | 1 of 1    |