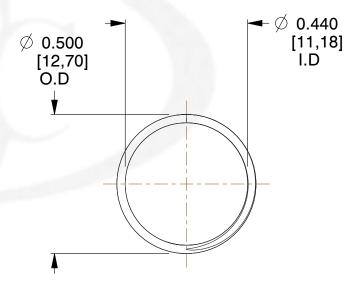

## **NOTES:**

1. Material : Spring Steel 2. Finish: Glod Irridite

3. Ends: Closed and Ground

4. Total Coils: 10.000

5. Sugg. Max. Deflection: 0.600 (in) 6. Sugg. Max. Load: 2.300 (lbs)

7. All Drawing Dimensions are in Inches [mm]