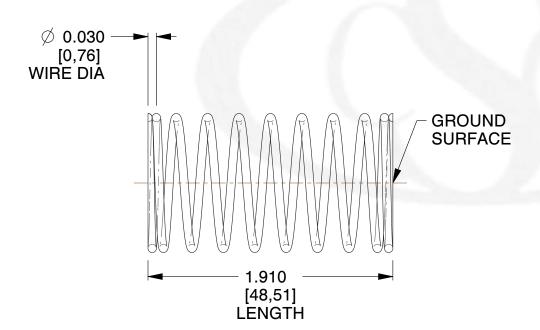

## **NOTES:**

1. Material : Spring Steel 2. Finish: Glod Irridite

3. Ends: Closed and Ground

4. Total Coils: 10.000

5. Sugg. Max. Deflection: 0.600 (in) 6. Sugg. Max. Load: 2.300 (lbs)

7. All Drawing Dimensions are in Inches [mm]