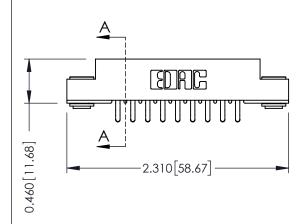

**Contact Detail** 

556-Extender Board Bend (Code 520 Contacts) .156 [3.96] Contact Spacing x .140 [3.56] Row Spacing

0.330 [8.38] Card Slot SECTION A-A 0.125[3.18] Point of Contact 305 ENG MASTER

305 / 315 / 355 Card Edge Connector Part Number: 305-018-556-503