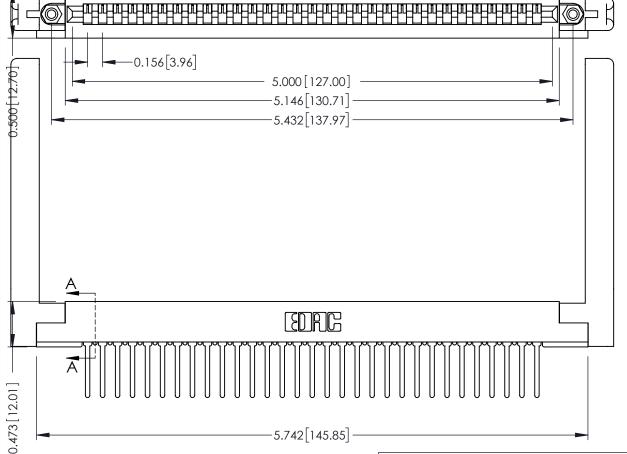

THIS IS A C.A.D. GENERATED DRAWING DO NOT MAKE MANUAL REVISIONS TO MASTER.

ORIGINAL

**SECTION A-A** 

**See Accompanying Pages for:** 

- **Contact Bend Details**
- **Mounting Options**

307 / 357 Card Edge Connector Part Number: 307-031-447-178