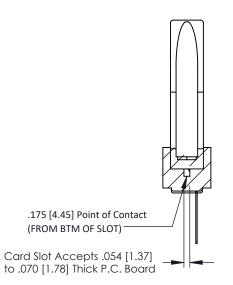

THIS IS A C.A.D. GENERATED DRAWING DO NOT MAKE MANUAL REVISIONS TO MASTER.

ORIGINAL

**SECTION A-A** 

**See Accompanying Pages for:** 

- **Contact Bend Details**
- **Mounting Options**

307 / 357 Card Edge Connector Part Number: 307-031-447-178