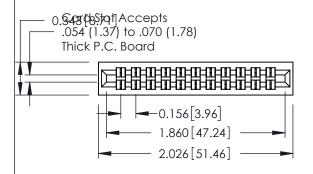

**Mounting Option** 01-No Mounting Lugs **Contact Detail** 

521-P.C. Tail .037x.013(0.94x0.33) - Tail LG.=.125(3.18) .156 [3.96] Contact Spacing x .140 [3.56] Row Spacing

1

**See Accompanying Page for: Mounting Options** 

0.090[2.29] Point of Contact

0.295[7.49] Card Slot