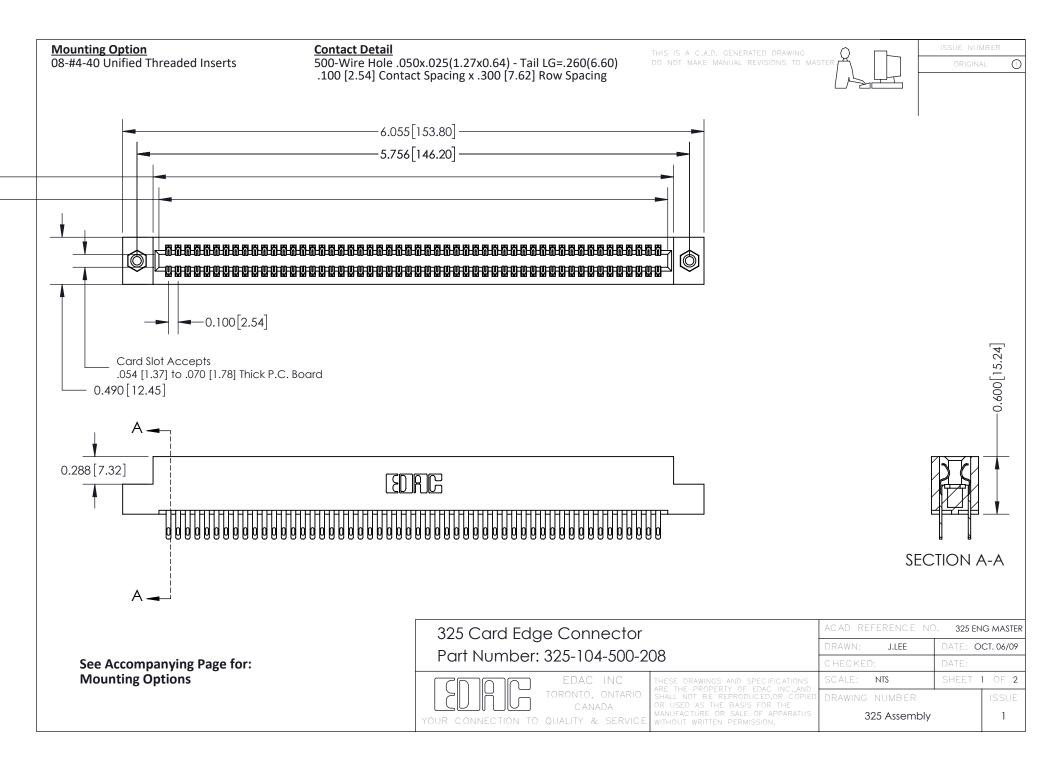

THIS IS A C.A.D. GENERATED DRAWING
DO NOT MAKE MANUAL REVISIONS TO MASTER.

ISSUE NUMBER

ORIGINAL

1

| 325 Card Edge Connector<br>Mounting Options |                                                                                                                                                                                                 | ACAD REFERENCE NO. 325 ENG MASTER |             |         |           |
|---------------------------------------------|-------------------------------------------------------------------------------------------------------------------------------------------------------------------------------------------------|-----------------------------------|-------------|---------|-----------|
|                                             |                                                                                                                                                                                                 | DRAWN:                            | J.LEE       | DATE: O | CT. 06/09 |
|                                             |                                                                                                                                                                                                 | CHECKED:                          |             | DATE:   |           |
| TORONTO, ONTARIO CANADA                     | THESE DRAWINGS AND SPECIFICATIONS ARE THE PROPERTY OF EDAC INC.,AND SHALL NOT BE REPRODUCED,OR COPIED OR USED AS THE BASIS FOR THE MANUFACTURE OR SALE OF APPARATUS WITHOUT WRITTEN PERMISSION. | SCALE:                            | NTS         | SHEET : | 2 OF 2    |
|                                             |                                                                                                                                                                                                 | DRAWING                           | NUMBER      |         | ISSUE     |
|                                             |                                                                                                                                                                                                 | 3                                 | 25 Assembly |         | 1         |