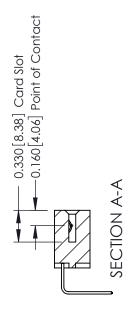

**Contact Detail** THIS IS A C.A.D. GENERATED DRAWING 558-90 Degree Bend (Code 541 Contacts) DO NOT MAKE MANUAL REVISIONS TO MASTER.

ISSUE NUMBER 1 ORIGINAL

**See Accompanying Pages for:** 

- **Contact Bend Details**
- **Mounting Options**