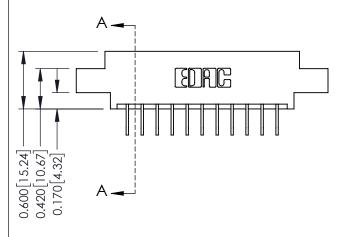

**Mounting Option** 02-.128 (3.25) Dia. Mounting Holes .156 [3.96] Contact Spacing x .200 [5.08] Row Spacing - 0.370[9.40] Card Slot Accepts .054 [1.37] to .070 [1.78] Thick P.C. Board -0.156[3.96]

> 1.880 [47.75] 2.026 [51.46]