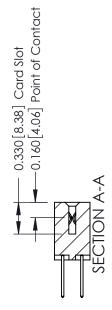

## **Contact Detail**

523-P.C. Tail .025 Sq.(0.64 Sq.) - Tail LG=.390(9.91) .156 [3.96] Contact Spacing x .200 [5.08] Row Spacing

THIS IS A C.A.D. GENERATED DRAWING DO NOT MAKE MANUAL REVISIONS TO MASTER.