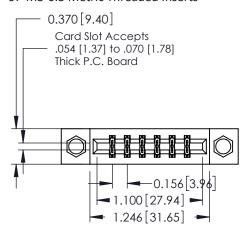

## **Mounting Option**

07-M3-0.5 Metric Threaded Inserts

## **Contact Detail**

523-P.C. Tail .025 Sq.(0.64 Sq.) - Tail LG=.390(9.91) .156 [3.96] Contact Spacing x .200 [5.08] Row Spacing

THIS IS A C.A.D. GENERATED DRAWING DO NOT MAKE MANUAL REVISIONS TO MASTER.