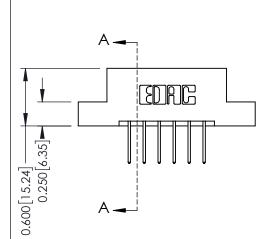

## **Contact Detail**

523-P.C. Tail .025 Sq.(0.64 Sq.) - Tail LG=.390(9.91) .156 [3.96] Contact Spacing x .200 [5.08] Row Spacing

THIS IS A C.A.D. GENERATED DRAWING DO NOT MAKE MANUAL REVISIONS TO MASTER.